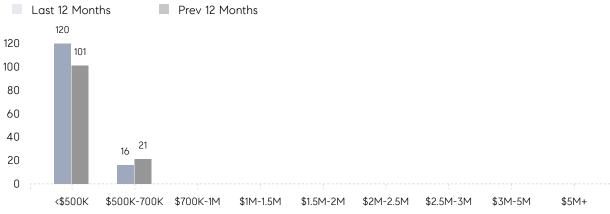

| 32        | 12        | 167%     |
|                | % OF ASKING PRICE  | 100%      | 101%      |          |
|                | AVERAGE SOLD PRICE | \$433,600 | \$490,000 | -12%     |
|                | # OF CONTRACTS     | 7         | 5         | 40%      |
|                | NEW LISTINGS       | 8         | 8         | 0%       |
| Condo/Co-op/TH | AVERAGE DOM        | 3         | 211       | -99%     |
|                | % OF ASKING PRICE  | 100%      | 98%       |          |
|                | AVERAGE SOLD PRICE | \$255,000 | \$330,000 | -23%     |
|                | # OF CONTRACTS     | 1         | 5         | -80%     |
|                | NEW LISTINGS       | 2         | 5         | -60%     |

# Lodi

#### OCTOBER 2021

#### Monthly Inventory



## Contracts By Price Range



#### Listings By Price Range



COMPASS

 $\sim$   $\sim$   $\sim$   $\sim$   $\sim$ / / / / / / / //// | | | | | / ------

Compass makes no representations or warranties, express or implied, with respect to future market conditions or prices of residential product at the time the subject property or any competitive property is complete and ready for occupancy or with respect to any report, study, finding, recommendation or other information provided by Compass herein. Moreover, no warranty, express or implied, is made or should be assumed regarding the accuracy, adequacy, completeness, legality, reliability, merchantability or fitness for a particular purpose of any information, in part or whole, contained herein. All material is presented with the understanding that Compass shall not b