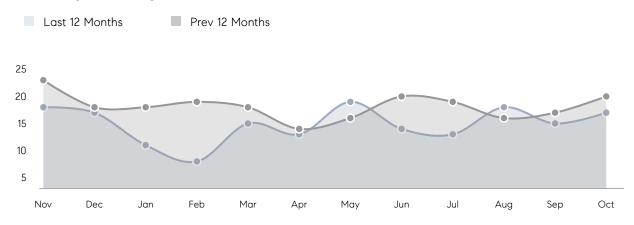

Houses         | AVERAGE DOM        | 32        | 12        | 167%     |
|                | % OF ASKING PRICE  | 100%      | 101%      |          |
|                | AVERAGE SOLD PRICE | \$433,600 | \$490,000 | -12%     |
|                | # OF CONTRACTS     | 7         | 5         | 40%      |
|                | NEW LISTINGS       | 8         | 8         | 0%       |
| Condo/Co-op/TH | AVERAGE DOM        | 3         | 211       | -99%     |
|                | % OF ASKING PRICE  | 100%      | 98%       |          |
|                | AVERAGE SOLD PRICE | \$255,000 | \$330,000 | -23%     |
|                | # OF CONTRACTS     | 1         | 5         | -80%     |
|                | NEW LISTINGS       | 2         | 5         | -60%     |

# Lodi

#### OCTOBER 2021

#### Monthly Inventory



## Contracts By Price Range



#### Listings By Price Range



COMPASS

 $\sim$   $\sim$   $\sim$   $\sim$   $\sim$ / / / / / / / //// | | | | | / ------

Compass makes no representations or warranties, express or implied, with respect to future market conditions or prices of residential product at the time the subject property or any competitive property is complete and ready for occupancy or with respect to any report, study, finding, recommendation or other information provided by Compass herein. Moreover, no warranty, express or implied, is made or should be assumed regarding the accuracy, adequacy, completeness, legality, reliability, merchantability or fitness for a particular purpose of any information, in part or whole, contained herein. All material is presented with the underst