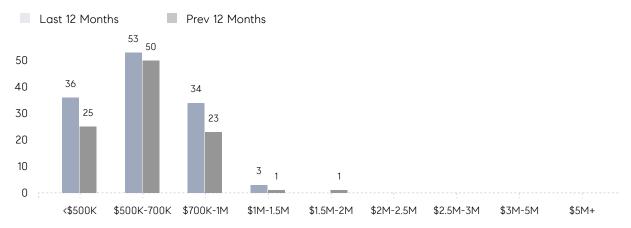

es         | AVERAGE DOM        | 33        | 46        | -28%     |
|                | % OF ASKING PRICE  | 100%      | 97%       |          |
|                | AVERAGE SOLD PRICE | \$697,944 | \$633,333 | 10%      |
|                | # OF CONTRACTS     | 8         | 7         | 14%      |
|                | NEW LISTINGS       | 6         | 7         | -14%     |
| Condo/Co-op/TH | AVERAGE DOM        | 176       | -         | -        |
|                | % OF ASKING PRICE  | 88%       | -         |          |
|                | AVERAGE SOLD PRICE | \$321,500 | -         | -        |
|                | # OF CONTRACTS     | 0         | 2         | 0%       |
|                | NEW LISTINGS       | 0         | 1         | 0%       |

# Leonia

#### OCTOBER 2021

#### Monthly Inventory





### Contracts By Price Range

#### Listings By Price Range



COMPASS

 $\sim$   $\sim$   $\sim$   $\sim$   $\sim$ / / / / / / / //// | | | | | / ------

Compass makes no representations or warranties, express or implied, with respect to future market conditions or prices of residential product at the time the subject property or any competitive property is complete and ready for occupancy or with respect to any report, study, finding, recommendation or other information provided by Compass herein. Moreover, no warranty, express or implied, is made or should be assumed regarding the accuracy, adequacy, completeness, legality, reliability, merchantability or fitness for a particular purpose of any information, in part or whole, contained herein. All material is presented with the understa