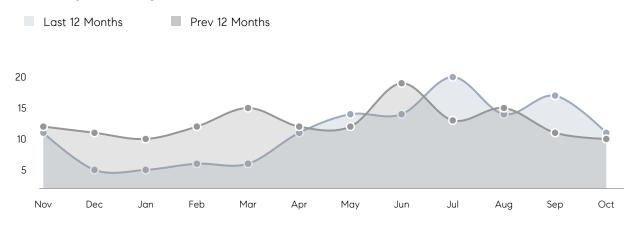

| -42%     |
|                | % OF ASKING PRICE  | 98%       | 99%       |          |
|                | AVERAGE SOLD PRICE | \$673,833 | \$645,560 | 4%       |
|                | # OF CONTRACTS     | 4         | 11        | -64%     |
|                | NEW LISTINGS       | 1         | 10        | -90%     |
| Condo/Co-op/TH | AVERAGE DOM        | -         | 36        | -        |
|                | % OF ASKING PRICE  | -         | 98%       |          |
|                | AVERAGE SOLD PRICE | -         | \$590,000 | -        |
|                | # OF CONTRACTS     | 1         | 0         | 0%       |
|                | NEW LISTINGS       | 0         | 0         | 0%       |

Compass New Jersey Monthly Market Insights

# Harrington Park

#### OCTOBER 2021

#### Monthly Inventory





### Contracts By Price Range

#### Listings By Price Range



COMPASS

 $\sim$   $\sim$   $\sim$   $\sim$   $\sim$ / / / / / / / //// | | | | | / ------

Compass makes no representations or warranties, express or implied, with respect to future market conditions or prices of residential product at the time the subject property or any competitive property is complete and ready for occupancy or with respect to any report, study, finding, recommendation or other information provided by Compass herein. Moreover, no warranty, express or implied, is made or should be assumed regarding the accuracy, adequacy, completeness, legality, reliability, merchantability or fitness for a particular purpose of any information, in part or whole, contained herein. All material is presented with the unders