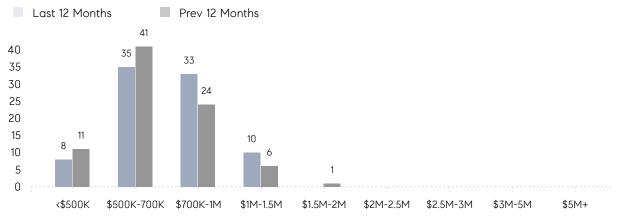

| -42%     |
|                | % OF ASKING PRICE  | 98%       | 99%       |          |
|                | AVERAGE SOLD PRICE | \$673,833 | \$645,560 | 4%       |
|                | # OF CONTRACTS     | 4         | 11        | -64%     |
|                | NEW LISTINGS       | 1         | 10        | -90%     |
| Condo/Co-op/TH | AVERAGE DOM        | -         | 36        | -        |
|                | % OF ASKING PRICE  | -         | 98%       |          |
|                | AVERAGE SOLD PRICE | -         | \$590,000 | -        |
|                | # OF CONTRACTS     | 1         | 0         | 0%       |
|                | NEW LISTINGS       | 0         | 0         | 0%       |

Compass New Jersey Monthly Market Insights

# Harrington Park

#### OCTOBER 2021

#### Monthly Inventory





### Contracts By Price Range

#### Listings By Price Range



COMPASS

 $\sim$   $\sim$   $\sim$   $\sim$   $\sim$ / / / / / / / //// | | | | | / ------

Compass makes no representations or warranties, express or implied, with respect to future market conditions or prices of residential product at the time the subject property or any competitive property is complete and ready for occupancy or with respect to any report, study, finding, recommendation or other information provided by Compass herein. Moreover, no warranty, express or implied, is made or should be assumed regarding the accuracy, adequacy, completeness, legality, reliability, merchantability or fitness for a particular purpose of any information, in part or whole, contained herein. All material is presented with the understa