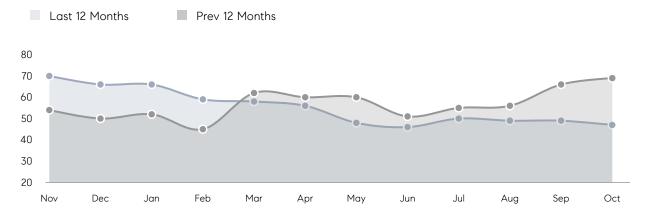

es         | AVERAGE DOM        | -         | -         | -        |
|                | % OF ASKING PRICE  | -         | -         |          |
|                | AVERAGE SOLD PRICE | -         | -         | -        |
|                | # OF CONTRACTS     | 0         | 0         | 0%       |
|                | NEW LISTINGS       | 0         | 2         | 0%       |
| Condo/Co-op/TH | AVERAGE DOM        | 61        | 77        | -21%     |
|                | % OF ASKING PRICE  | 94%       | 97%       |          |
|                | AVERAGE SOLD PRICE | \$364,679 | \$409,950 | -11%     |
|                | # OF CONTRACTS     | 7         | 10        | -30%     |
|                | NEW LISTINGS       | 17        | 24        | -29%     |

# Guttenberg

### OCTOBER 2021

### Monthly Inventory



### Contracts By Price Range



### Listings By Price Range



# COMPASS



Compass makes no representations or warranties, express or implied, with respect to future market conditions or prices of residential product at the time the subject property or any competitive property is complete and ready for occupancy or with respect to any report, study, finding, recommendation or other information provided by Compass herein. Moreover, no warranty, express or implied, is made or should be assumed regarding the accuracy, adequacy, completeness, legality, reliability, merchantability or fitness for a particular purpose of any information, in part or whole, contained herein. All material is presented with the understanding that Compass shall not be deemed to provide legal, accounting or other p