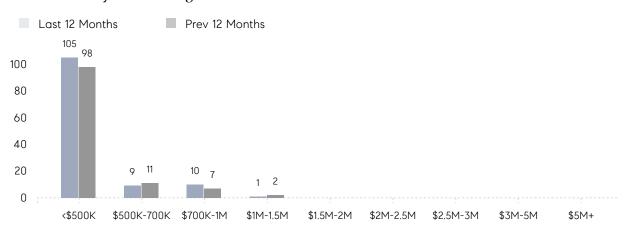

| -         | -         | -        |
|                | % OF ASKING PRICE  | -         | -         |          |
|                | AVERAGE SOLD PRICE | -         | -         | -        |
|                | # OF CONTRACTS     | 0         | 0         | 0%       |
|                | NEW LISTINGS       | 0         | 2         | 0%       |
| Condo/Co-op/TH | AVERAGE DOM        | 61        | 77        | -21%     |
|                | % OF ASKING PRICE  | 94%       | 97%       |          |
|                | AVERAGE SOLD PRICE | \$364,679 | \$409,950 | -11%     |
|                | # OF CONTRACTS     | 7         | 10        | -30%     |
|                | NEW LISTINGS       | 17        | 24        | -29%     |

# Guttenberg

### OCTOBER 2021

### Monthly Inventory



### Contracts By Price Range



### Listings By Price Range



# COMPASS



Compass makes no representations or warranties, express or implied, with respect to future market conditions or prices of residential product at the time the subject property or any competitive property is complete and ready for occupancy or with respect to any report, study, finding, recommendation or other information provided by Compass herein. Moreover, no warranty, express or implied, is made or should be assumed regarding the accuracy, adequacy, completeness, legality, reliability, merchantability or fitness for a particular purpose of any information, in part or whole, contained herein. All material is presented with the understanding that Compass shall not be deemed to provide legal, accounting or other professional services. This is no