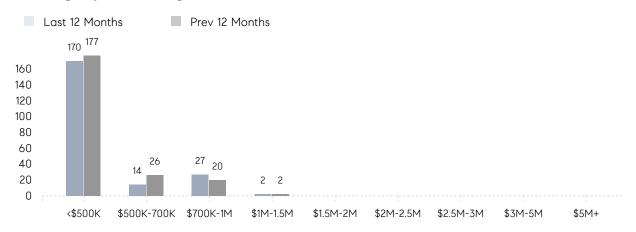

|
|                | % OF ASKING PRICE  | -         | -         |          |
|                | AVERAGE SOLD PRICE | -         | -         | -        |
|                | # OF CONTRACTS     | 0         | 0         | 0%       |
|                | NEW LISTINGS       | 0         | 2         | 0%       |
| Condo/Co-op/TH | AVERAGE DOM        | 61        | 77        | -21%     |
|                | % OF ASKING PRICE  | 94%       | 97%       |          |
|                | AVERAGE SOLD PRICE | \$364,679 | \$409,950 | -11%     |
|                | # OF CONTRACTS     | 7         | 10        | -30%     |
|                | NEW LISTINGS       | 17        | 24        | -29%     |

# Guttenberg

### OCTOBER 2021

### Monthly Inventory



### Contracts By Price Range



### Listings By Price Range



# COMPASS



Compass makes no representations or warranties, express or implied, with respect to future market conditions or prices of residential product at the time the subject property or any competitive property is complete and ready for occupancy or with respect to any report, study, finding, recommendation or other information provided by Compass herein. Moreover, no warranty, express or implied, is made or should be assumed regarding the accuracy, adequacy, completeness, legality, reliability, merchantability or fitness for a particular purpose of any information, in part or whole, contained herein. All material is presented with the understanding that Compass shall not be deemed to provide legal, accounting or other professional services. This is not intended to solicit the purch