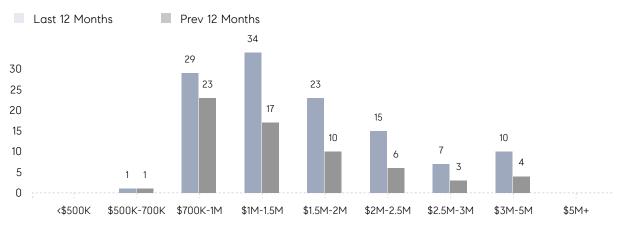

|          |
|                | AVERAGE SOLD PRICE | \$1,450,000 | \$1,207,878 | 20%      |
|                | # OF CONTRACTS     | 7           | 4           | 75%      |
|                | NEW LISTINGS       | 13          | 8           | 63%      |
| Condo/Co-op/TH | AVERAGE DOM        | -           | -           | -        |
|                | % OF ASKING PRICE  | -           | -           |          |
|                | AVERAGE SOLD PRICE | -           | -           | -        |
|                | # OF CONTRACTS     | 0           | 0           | 0%       |
|                | NEW LISTINGS       | 0           | 0           | 0%       |
|                |                    |             |             |          |

# **Englewood Cliffs**

#### OCTOBER 2021

#### Monthly Inventory





### Contracts By Price Range

### Listings By Price Range



COMPASS

 $\sim$   $\sim$   $\sim$   $\sim$   $\sim$ / / / / / / / //// | | | | | / ------

Compass makes no representations or warranties, express or implied, with respect to future market conditions or prices of residential product at the time the subject property or any competitive property is complete and ready for occupancy or with respect to any report, study, finding, recommendation or other information provided by Compass herein. Moreover, no warranty, express or implied, is made or should be assumed regarding the accuracy, adequacy, completeness, legality, reliability, merchantability or fitness for a particular purpose of any information, in part or whole, contained herein. All material is presented with the understan