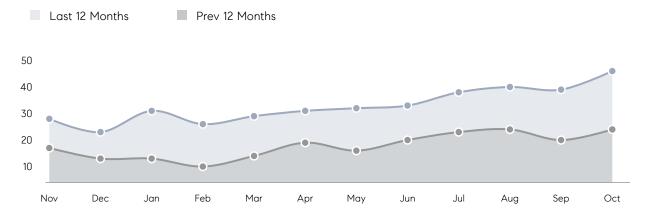

|          |
|                | AVERAGE SOLD PRICE | \$1,450,000 | \$1,207,878 | 20%      |
|                | # OF CONTRACTS     | 7           | 4           | 75%      |
|                | NEW LISTINGS       | 13          | 8           | 63%      |
| Condo/Co-op/TH | AVERAGE DOM        | -           | -           | -        |
|                | % OF ASKING PRICE  | -           | -           |          |
|                | AVERAGE SOLD PRICE | -           | -           | -        |
|                | # OF CONTRACTS     | 0           | 0           | 0%       |
|                | NEW LISTINGS       | 0           | 0           | 0%       |
|                |                    |             |             |          |

# **Englewood Cliffs**

#### OCTOBER 2021

#### Monthly Inventory





### Contracts By Price Range

### Listings By Price Range



COMPASS

 $\sim$   $\sim$   $\sim$   $\sim$   $\sim$ / / / / / / / //// | | | | | / ------

Compass makes no representations or warranties, express or implied, with respect to future market conditions or prices of residential product at the time the subject property or any competitive property is complete and ready for occupancy or with respect to any report, study, finding, recommendation or other information provided by Compass herein. Moreover, no warranty, express or implied, is made or should be assumed regarding the accuracy, adequacy, completeness, legality, reliability, merchantability or fitness for a particular purpose of any information, in part or whole, contained herein. All material is presented with the underst