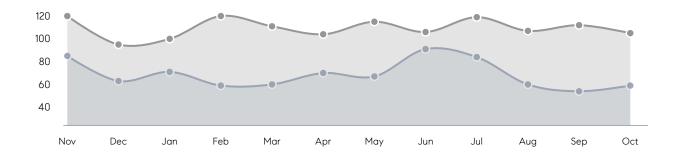

| AVERAGE SOLD PRICE | \$969,229 | \$847,330 | 14%      |
|                | # OF CONTRACTS     | 20        | 29        | -31%     |
|                | NEW LISTINGS       | 24        | 38        | -37%     |
| Condo/Co-op/TH | AVERAGE DOM        | 36        | 29        | 24%      |
|                | % OF ASKING PRICE  | 100%      | 99%       |          |
|                | AVERAGE SOLD PRICE | \$396,366 | \$423,458 | -6%      |
|                | # OF CONTRACTS     | 15        | 17        | -12%     |
|                | NEW LISTINGS       | 23        | 19        | 21%      |
|                |                    |           |           |          |



Compass New Jersey Monthly Market Insights

# Basking Ridge

#### OCTOBER 2021

#### Monthly Inventory

Last 12 Months Prev 12 Months





### Contracts By Price Range



### Listings By Price Range

Sources: Garden State MLS, Hudson MLS, NJ MLS

COMPASS

 $\sim$   $\sim$   $\sim$   $\sim$   $\sim$ / / / / / / / //// | | | | | / ------

Compass makes no representations or warranties, express or implied, with respect to future market conditions or prices of residential product at the time the subject property or any competitive property is complete and ready for occupancy or with respect to any report, study, finding, recommendation or other information provided by Compass herein. Moreover, no warranty, express or implied, is made or should be assumed regarding the accuracy, adequacy, completeness, legality, reliability, merchantability or fitness for a particular purpose of any information, in part or whole, contained her