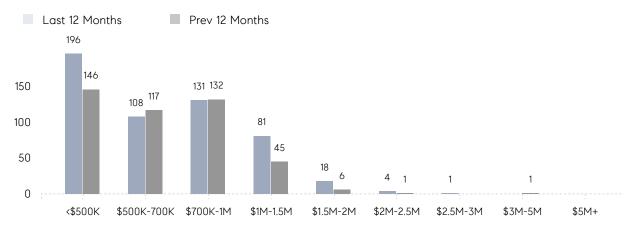

| AVERAGE SOLD PRICE | \$969,229 | \$847,330 | 14%      |
|                | # OF CONTRACTS     | 20        | 29        | -31%     |
|                | NEW LISTINGS       | 24        | 38        | -37%     |
| Condo/Co-op/TH | AVERAGE DOM        | 36        | 29        | 24%      |
|                | % OF ASKING PRICE  | 100%      | 99%       |          |
|                | AVERAGE SOLD PRICE | \$396,366 | \$423,458 | -6%      |
|                | # OF CONTRACTS     | 15        | 17        | -12%     |
|                | NEW LISTINGS       | 23        | 19        | 21%      |
|                |                    |           |           |          |



Compass New Jersey Monthly Market Insights

# Basking Ridge

#### OCTOBER 2021

#### Monthly Inventory

Last 12 Months Prev 12 Months





### Contracts By Price Range



### Listings By Price Range

Sources: Garden State MLS, Hudson MLS, NJ MLS

COMPASS

 $\sim$   $\sim$   $\sim$   $\sim$   $\sim$ / / / / / / / //// | | | | | / ------

Compass makes no representations or warranties, express or implied, with respect to future market conditions or prices of residential product at the time the subject property or any competitive property is complete and ready for occupancy or with respect to any report, study, finding, recommendation or other information provided by Compass herein. Moreover, no warranty, express or implied, is made or should be assumed regarding the accuracy, adequacy, completeness, legality, reliability, merchantability or fitness for a particular purpose of any information, in part or whole, contained herei