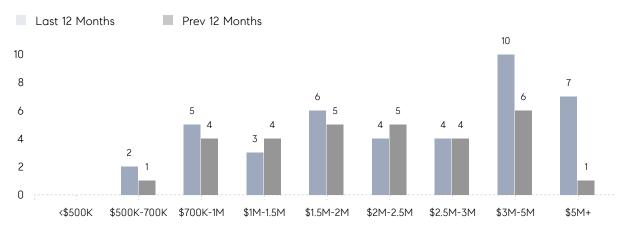

E | \$2,700,000 | \$1,546,000 | 75%       |
|                | # OF CONTRACTS     | 6           | 4           | 50%       |
|                | NEW LISTINGS       | 5           | 7           | -29%      |
| Condo/Co-op/TH | AVERAGE DOM        | -           | -           | -         |
|                | % OF ASKING PRICE  | -           | -           |           |
|                | AVERAGE SOLD PRICE | -           | -           | -         |
|                | # OF CONTRACTS     | 0           | 0           | 0%        |
|                | NEW LISTINGS       | 0           | 0           | 0%        |
|                |                    |             |             |           |

Oct 2021

Oct 2020

% Change

# Alpine

### OCTOBER 2021

### Monthly Inventory





### Contracts By Price Range



### Listings By Price Range



# COMPASS



Compass makes no representations or warranties, express or implied, with respect to future market conditions or prices of residential product at the time the subject property or any competitive property is complete and ready for occupancy or with respect to any report, study, finding, recommendation or other information provided by Compass herein. Moreover, no warranty, express or implied, is made or should be assumed regarding the accuracy, adequacy, completeness, legality, reliability, merchantability or fitness for a particular purpose of any information, in part or whole, contained herein. All material is presented with the understanding that Compass shall not be deemed to provide legal, accounting or other professional services. This is no