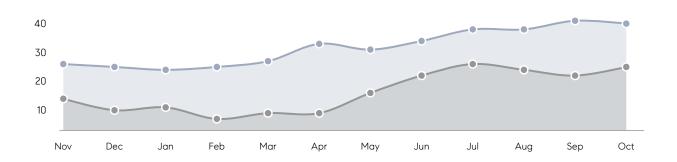

| AVERAGE SOLD PRICE | \$2,700,000 | \$1,546,000 | 75%       |
|                | # OF CONTRACTS     | 6           | 4           | 50%       |
|                | NEW LISTINGS       | 5           | 7           | -29%      |
| Condo/Co-op/TH | AVERAGE DOM        | -           | -           | -         |
|                | % OF ASKING PRICE  | -           | -           |           |
|                | AVERAGE SOLD PRICE | -           | -           | -         |
|                | # OF CONTRACTS     | 0           | 0           | 0%        |
|                | NEW LISTINGS       | 0           | 0           | 0%        |
|                |                    |             |             |           |

Oct 2021

Oct 2020

% Change

# Alpine

### OCTOBER 2021

### Monthly Inventory





### Contracts By Price Range



### Listings By Price Range



# COMPASS



Compass makes no representations or warranties, express or implied, with respect to future market conditions or prices of residential product at the time the subject property or any competitive property is complete and ready for occupancy or with respect to any report, study, finding, recommendation or other information provided by Compass herein. Moreover, no warranty, express or implied, is made or should be assumed regarding the accuracy, adequacy, completeness, legality, reliability, merchantability or fitness for a particular purpose of any information, in part or whole, contained herein. All material is presented with the understanding that Compass shall not be deemed to provide legal, accounting or other p