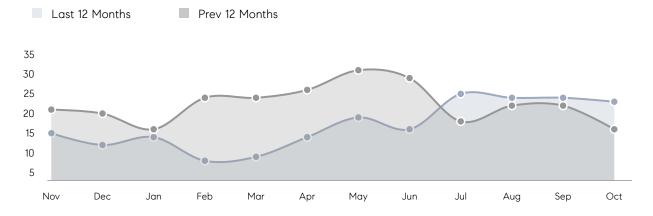

| % OF ASKING PRICE  | 98%       | 97%       |          |
|                | AVERAGE SOLD PRICE | \$864,155 | \$948,143 | -9%      |
|                | # OF CONTRACTS     | 7         | 10        | -30%     |
|                | NEW LISTINGS       | 6         | 6         | 0%       |
| Condo/Co-op/TH | AVERAGE DOM        | 12        | 31        | -61%     |
|                | % OF ASKING PRICE  | 101%      | 98%       |          |
|                | AVERAGE SOLD PRICE | \$630,500 | \$427,857 | 47%      |
|                | # OF CONTRACTS     | 0         | 4         | 0%       |
|                | NEW LISTINGS       | 0         | 2         | 0%       |
|                |                    |           |           |          |

# Allendale

### OCTOBER 2021

### Monthly Inventory



### Contracts By Price Range



### Listings By Price Range



# COMPASS



Compass makes no representations or warranties, express or implied, with respect to future market conditions or prices of residential product at the time the subject property or any competitive property is complete and ready for occupancy or with respect to any report, study, finding, recommendation or other information provided by Compass herein. Moreover, no warranty, express or implied, is made or should be assumed regarding the accuracy, adequacy, completeness, legality, reliability, merchantability or fitness for a particular purpose of any information, in part or whole, contained herein. All material is presented with the understanding that Compass shall not be deemed to provide legal, accounting or other p