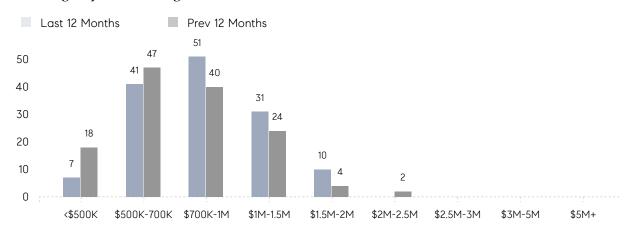

|
|                | AVERAGE SOLD PRICE | \$864,155 | \$948,143 | -9%      |
|                | # OF CONTRACTS     | 7         | 10        | -30%     |
|                | NEW LISTINGS       | 6         | 6         | 0%       |
| Condo/Co-op/TH | AVERAGE DOM        | 12        | 31        | -61%     |
|                | % OF ASKING PRICE  | 101%      | 98%       |          |
|                | AVERAGE SOLD PRICE | \$630,500 | \$427,857 | 47%      |
|                | # OF CONTRACTS     | 0         | 4         | 0%       |
|                | NEW LISTINGS       | 0         | 2         | 0%       |
|                |                    |           |           |          |

# Allendale

### OCTOBER 2021

### Monthly Inventory



### Contracts By Price Range



### Listings By Price Range



# COMPASS



Compass makes no representations or warranties, express or implied, with respect to future market conditions or prices of residential product at the time the subject property or any competitive property is complete and ready for occupancy or with respect to any report, study, finding, recommendation or other information provided by Compass herein. Moreover, no warranty, express or implied, is made or should be assumed regarding the accuracy, adequacy, completeness, legality, reliability, merchantability or fitness for a particular purpose of any information, in part or whole, contained herein. All material is presented with the understanding that Compass shall not be deemed to provide legal, accounting or other professional services. This is not intended to solicit the purch