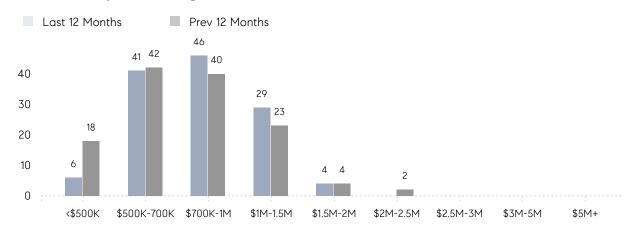

| 98%       | 97%       |          |
|                | AVERAGE SOLD PRICE | \$864,155 | \$948,143 | -9%      |
|                | # OF CONTRACTS     | 7         | 10        | -30%     |
|                | NEW LISTINGS       | 6         | 6         | 0%       |
| Condo/Co-op/TH | AVERAGE DOM        | 12        | 31        | -61%     |
|                | % OF ASKING PRICE  | 101%      | 98%       |          |
|                | AVERAGE SOLD PRICE | \$630,500 | \$427,857 | 47%      |
|                | # OF CONTRACTS     | 0         | 4         | 0%       |
|                | NEW LISTINGS       | 0         | 2         | 0%       |
|                |                    |           |           |          |

# Allendale

### OCTOBER 2021

### Monthly Inventory



### Contracts By Price Range



### Listings By Price Range



# COMPASS



Compass makes no representations or warranties, express or implied, with respect to future market conditions or prices of residential product at the time the subject property or any competitive property is complete and ready for occupancy or with respect to any report, study, finding, recommendation or other information provided by Compass herein. Moreover, no warranty, express or implied, is made or should be assumed regarding the accuracy, adequacy, completeness, legality, reliability, merchantability or fitness for a particular purpose of any information, in part or whole, contained herein. All material is presented with the understanding that Compass shall not be deemed to provide legal, accounting or other professional services. This is no