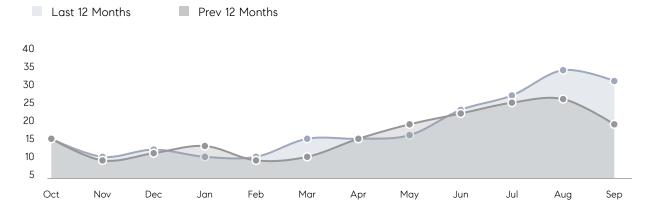

26        | 12%      |
|                | % OF ASKING PRICE  | 103%      | 99%       |          |
|                | AVERAGE SOLD PRICE | \$575,396 | \$528,986 | 9%       |
|                | # OF CONTRACTS     | 18        | 25        | -28%     |
|                | NEW LISTINGS       | 13        | 17        | -24%     |
| Condo/Co-op/TH | AVERAGE DOM        | 11        | -         | -        |
|                | % OF ASKING PRICE  | 97%       | -         |          |
|                | AVERAGE SOLD PRICE | \$227,500 | -         | -        |
|                | # OF CONTRACTS     | 3         | 1         | 200%     |
|                | NEW LISTINGS       | 2         | 1         | 100%     |

Compass New Jersey Monthly Market Insights

# Westwood

#### SEPTEMBER 2021

#### Monthly Inventory



### Contracts By Price Range



### Listings By Price Range



COMPASS

 $\sim$   $\sim$   $\sim$   $\sim$   $\sim$ / / / / / / / //// | | | | | / ------

Compass makes no representations or warranties, express or implied, with respect to future market conditions or prices of residential product at the time the subject property or any competitive property is complete and ready for occupancy or with respect to any report, study, finding, recommendation or other information provided by Compass herein. Moreover, no warranty, express or implied, is made or should be assumed regarding the accuracy, adequacy, completeness, legality, reliability, merchantability or fitness for a particular purpose of any information, in part or whole, contained herein. All material is presented with the underst