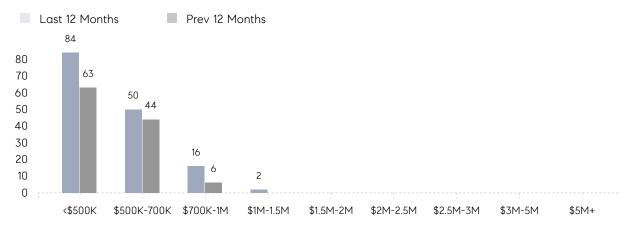

| % OF ASKING PRICE  | 103%      | 99%       |          |
|                | AVERAGE SOLD PRICE | \$575,396 | \$528,986 | 9%       |
|                | # OF CONTRACTS     | 18        | 25        | -28%     |
|                | NEW LISTINGS       | 13        | 17        | -24%     |
| Condo/Co-op/TH | AVERAGE DOM        | 11        | -         | -        |
|                | % OF ASKING PRICE  | 97%       | -         |          |
|                | AVERAGE SOLD PRICE | \$227,500 | -         | -        |
|                | # OF CONTRACTS     | 3         | 1         | 200%     |
|                | NEW LISTINGS       | 2         | 1         | 100%     |

Compass New Jersey Monthly Market Insights

# Westwood

#### SEPTEMBER 2021

#### Monthly Inventory



### Contracts By Price Range



### Listings By Price Range



COMPASS

 $\sim$   $\sim$   $\sim$   $\sim$   $\sim$ / / / / / / / //// | | | | | / ------

Compass makes no representations or warranties, express or implied, with respect to future market conditions or prices of residential product at the time the subject property or any competitive property is complete and ready for occupancy or with respect to any report, study, finding, recommendation or other information provided by Compass herein. Moreover, no warranty, express or implied, is made or should be assumed regarding the accuracy, adequacy, completeness, legality, reliability, merchantability or fitness for a particular purpose of any information, in part or whole, contained herein. All material is presented with the understanding that Compass shall not be