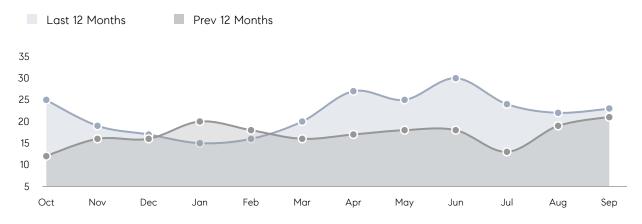

% OF ASKING PRICE  | 100%      | 101%      |           |
|                | AVERAGE SOLD PRICE | \$577,400 | \$401,167 | 44%       |
|                | # OF CONTRACTS     | 5         | 8         | -37%      |
|                | NEW LISTINGS       | 4         | 11        | -64%      |
| Condo/Co-op/TH | AVERAGE DOM        | 65        | 79        | -18%      |
|                | % OF ASKING PRICE  | 99%       | 96%       |           |
|                | AVERAGE SOLD PRICE | \$148,750 | \$209,680 | -29%      |
|                | # OF CONTRACTS     | 1         | 1         | 0%        |
|                | NEW LISTINGS       | 2         | 0         | 0%        |
|                |                    |           |           |           |

# Ridgefield Park

SEPTEMBER 2021

### Monthly Inventory



### Contracts By Price Range



### Listings By Price Range



# COMPASS



Compass makes no representations or warranties, express or implied, with respect to future market conditions or prices of residential product at the time the subject property or any competitive property is complete and ready for occupancy or with respect to any report, study, finding, recommendation or other information provided by Compass herein. Moreover, no warranty, express or implied, is made or should be assumed regarding the accuracy, adequacy, completeness, legality, reliability, merchantability or fitness for a particular purpose of any information, in part or whole, contained herein. All material is presented with the understanding that Compass shall not be deemed to provide legal, accounting or other p