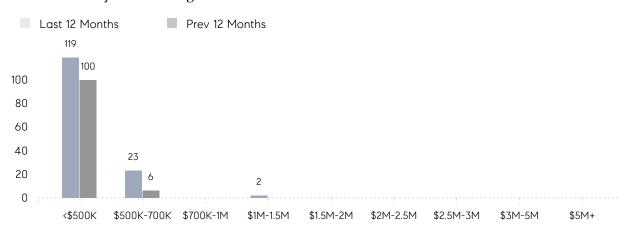

101%      |           |
|                | AVERAGE SOLD PRICE | \$577,400 | \$401,167 | 44%       |
|                | # OF CONTRACTS     | 5         | 8         | -37%      |
|                | NEW LISTINGS       | 4         | 11        | -64%      |
| Condo/Co-op/TH | AVERAGE DOM        | 65        | 79        | -18%      |
|                | % OF ASKING PRICE  | 99%       | 96%       |           |
|                | AVERAGE SOLD PRICE | \$148,750 | \$209,680 | -29%      |
|                | # OF CONTRACTS     | 1         | 1         | 0%        |
|                | NEW LISTINGS       | 2         | 0         | 0%        |
|                |                    |           |           |           |

# Ridgefield Park

SEPTEMBER 2021

### Monthly Inventory



### Contracts By Price Range



### Listings By Price Range



# COMPASS



Compass makes no representations or warranties, express or implied, with respect to future market conditions or prices of residential product at the time the subject property or any competitive property is complete and ready for occupancy or with respect to any report, study, finding, recommendation or other information provided by Compass herein. Moreover, no warranty, express or implied, is made or should be assumed regarding the accuracy, adequacy, completeness, legality, reliability, merchantability or fitness for a particular purpose of any information, in part or whole, contained herein. All material is presented with the understanding that Compass shall not be deemed to provide legal, accounting or other professional services. This is no