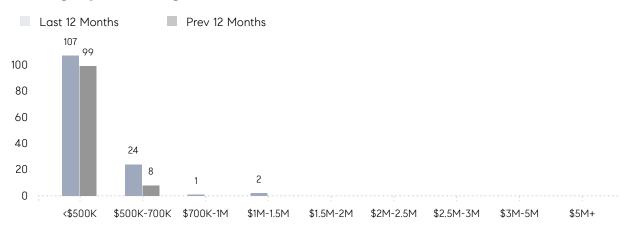

| AVERAGE SOLD PRICE | \$577,400 | \$401,167 | 44%       |
|                | # OF CONTRACTS     | 5         | 8         | -37%      |
|                | NEW LISTINGS       | 4         | 11        | -64%      |
| Condo/Co-op/TH | AVERAGE DOM        | 65        | 79        | -18%      |
|                | % OF ASKING PRICE  | 99%       | 96%       |           |
|                | AVERAGE SOLD PRICE | \$148,750 | \$209,680 | -29%      |
|                | # OF CONTRACTS     | 1         | 1         | 0%        |
|                | NEW LISTINGS       | 2         | 0         | 0%        |
|                |                    |           |           |           |

# Ridgefield Park

SEPTEMBER 2021

### Monthly Inventory



### Contracts By Price Range



### Listings By Price Range



# COMPASS



Compass makes no representations or warranties, express or implied, with respect to future market conditions or prices of residential product at the time the subject property or any competitive property is complete and ready for occupancy or with respect to any report, study, finding, recommendation or other information provided by Compass herein. Moreover, no warranty, express or implied, is made or should be assumed regarding the accuracy, adequacy, completeness, legality, reliability, merchantability or fitness for a particular purpose of any information, in part or whole, contained herein. All material is presented with the understanding that Compass shall not be deemed to provide legal, accounting or other professional services. This is not intended to solicit the purch