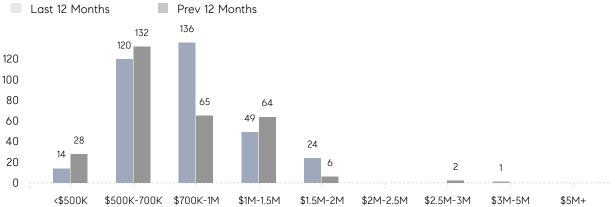

|          |
|                | AVERAGE SOLD PRICE | \$831,757 | \$766,936 | 8%       |
|                | # OF CONTRACTS     | 29        | 29        | 0%       |
|                | NEW LISTINGS       | 17        | 34        | -50%     |
| Condo/Co-op/TH | AVERAGE DOM        | 8         | 62        | -87%     |
|                | % OF ASKING PRICE  | 100%      | 98%       |          |
|                | AVERAGE SOLD PRICE | \$850,000 | \$635,000 | 34%      |
|                | # OF CONTRACTS     | 1         | 3         | -67%     |
|                | NEW LISTINGS       | 4         | 3         | 33%      |
|                |                    |           |           |          |

# Compass New Jersey Monthly Market Insights

# Paramus

#### SEPTEMBER 2021

#### Monthly Inventory





# Contracts By Price Range



### Listings By Price Range

COMPASS

 $\sim$   $\sim$   $\sim$   $\sim$   $\sim$ / / / / / / / //// | | | | | / ------

Compass makes no representations or warranties, express or implied, with respect to future market conditions or prices of residential product at the time the subject property or any competitive property is complete and ready for occupancy or with respect to any report, study, finding, recommendation or other information provided by Compass herein. Moreover, no warranty, express or implied, is made or should be assumed regarding the accuracy, adequacy, completeness, legality, reliability, merchantability or fitness for a particular purpose of any information, in part or whole, contained herein. All material is presented with the understandi