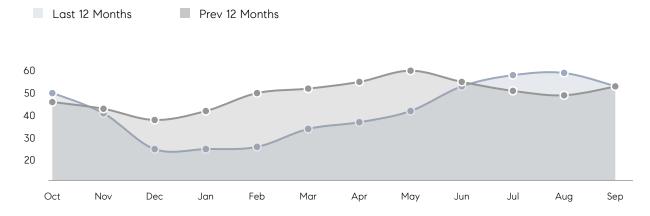

9%       |          |
|                | AVERAGE SOLD PRICE | \$831,757 | \$766,936 | 8%       |
|                | # OF CONTRACTS     | 29        | 29        | 0%       |
|                | NEW LISTINGS       | 17        | 34        | -50%     |
| Condo/Co-op/TH | AVERAGE DOM        | 8         | 62        | -87%     |
|                | % OF ASKING PRICE  | 100%      | 98%       |          |
|                | AVERAGE SOLD PRICE | \$850,000 | \$635,000 | 34%      |
|                | # OF CONTRACTS     | 1         | 3         | -67%     |
|                | NEW LISTINGS       | 4         | 3         | 33%      |
|                |                    |           |           |          |

# Compass New Jersey Monthly Market Insights

# Paramus

#### SEPTEMBER 2021

#### Monthly Inventory





# Contracts By Price Range



### Listings By Price Range

COMPASS

 $\sim$   $\sim$   $\sim$   $\sim$   $\sim$ / / / / / / / //// | | | | | / ------

Compass makes no representations or warranties, express or implied, with respect to future market conditions or prices of residential product at the time the subject property or any competitive property is complete and ready for occupancy or with respect to any report, study, finding, recommendation or other information provided by Compass herein. Moreover, no warranty, express or implied, is made or should be assumed regarding the accuracy, adequacy, completeness, legality, reliability, merchantability or fitness for a particular purpose of any information, in part or whole, contained herein. All material is presented with the understan