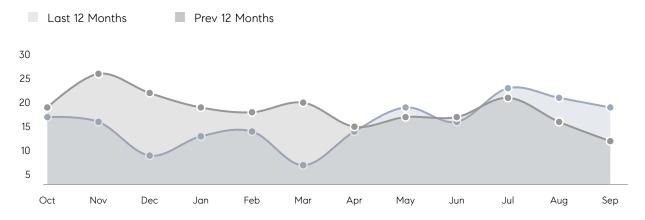

E  | 103%      | 97%       |          |
|                | AVERAGE SOLD PRICE | \$712,444 | \$669,003 | 6%       |
|                | # OF CONTRACTS     | 14        | 9         | 56%      |
|                | NEW LISTINGS       | 12        | 7         | 71%      |
| Condo/Co-op/TH | AVERAGE DOM        | -         | -         | -        |
|                | % OF ASKING PRICE  | -         | -         |          |
|                | AVERAGE SOLD PRICE | -         | -         | -        |
|                | # OF CONTRACTS     | 0         | 1         | 0%       |
|                | NEW LISTINGS       | 0         | 0         | 0%       |
|                |                    |           |           |          |

Sep 2021

Sep 2020

% Change

# Oradell

### SEPTEMBER 2021

### Monthly Inventory



### Contracts By Price Range



### Listings By Price Range



# COMPASS



Compass makes no representations or warranties, express or implied, with respect to future market conditions or prices of residential product at the time the subject property or any competitive property is complete and ready for occupancy or with respect to any report, study, finding, recommendation or other information provided by Compass herein. Moreover, no warranty, express or implied, is made or should be assumed regarding the accuracy, adequacy, completeness, legality, reliability, merchantability or fitness for a particular purpose of any information, in part or whole, contained herein. All material is presented with the understanding that Compass shall not be deemed to provide legal, accounting or other p