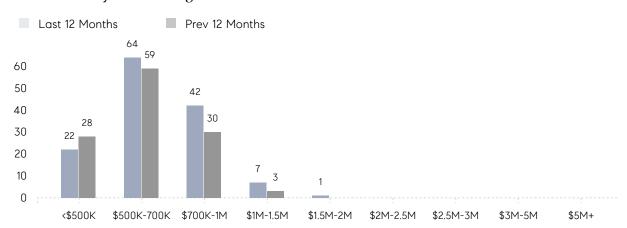

|
|                | AVERAGE SOLD PRICE | \$712,444 | \$669,003 | 6%       |
|                | # OF CONTRACTS     | 14        | 9         | 56%      |
|                | NEW LISTINGS       | 12        | 7         | 71%      |
| Condo/Co-op/TH | AVERAGE DOM        | -         | -         | -        |
|                | % OF ASKING PRICE  | -         | -         |          |
|                | AVERAGE SOLD PRICE | -         | -         | -        |
|                | # OF CONTRACTS     | 0         | 1         | 0%       |
|                | NEW LISTINGS       | 0         | 0         | 0%       |
|                |                    |           |           |          |

Sep 2021

Sep 2020

% Change

# Oradell

### SEPTEMBER 2021

### Monthly Inventory



### Contracts By Price Range



### Listings By Price Range



# COMPASS



Compass makes no representations or warranties, express or implied, with respect to future market conditions or prices of residential product at the time the subject property or any competitive property is complete and ready for occupancy or with respect to any report, study, finding, recommendation or other information provided by Compass herein. Moreover, no warranty, express or implied, is made or should be assumed regarding the accuracy, adequacy, completeness, legality, reliability, merchantability or fitness for a particular purpose of any information, in part or whole, contained herein. All material is presented with the understanding that Compass shall not be deemed to provide legal, accounting or other professional services. This is no