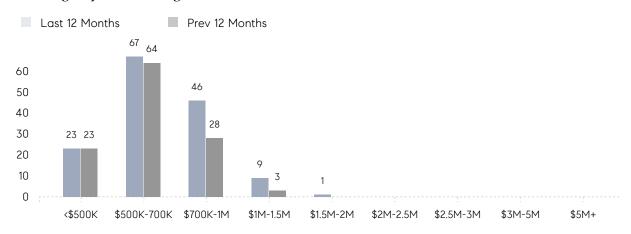

AGE SOLD PRICE | \$712,444 | \$669,003 | 6%       |
|                | # OF CONTRACTS     | 14        | 9         | 56%      |
|                | NEW LISTINGS       | 12        | 7         | 71%      |
| Condo/Co-op/TH | AVERAGE DOM        | -         | -         | -        |
|                | % OF ASKING PRICE  | -         | -         |          |
|                | AVERAGE SOLD PRICE | -         | -         | -        |
|                | # OF CONTRACTS     | 0         | 1         | 0%       |
|                | NEW LISTINGS       | 0         | 0         | 0%       |
|                |                    |           |           |          |

Sep 2021

Sep 2020

% Change

# Oradell

### SEPTEMBER 2021

### Monthly Inventory



### Contracts By Price Range



### Listings By Price Range



# COMPASS



Compass makes no representations or warranties, express or implied, with respect to future market conditions or prices of residential product at the time the subject property or any competitive property is complete and ready for occupancy or with respect to any report, study, finding, recommendation or other information provided by Compass herein. Moreover, no warranty, express or implied, is made or should be assumed regarding the accuracy, adequacy, completeness, legality, reliability, merchantability or fitness for a particular purpose of any information, in part or whole, contained herein. All material is presented with the understanding that Compass shall not be deemed to provide legal, accounting or other professional services. This is not intended to solicit the purch