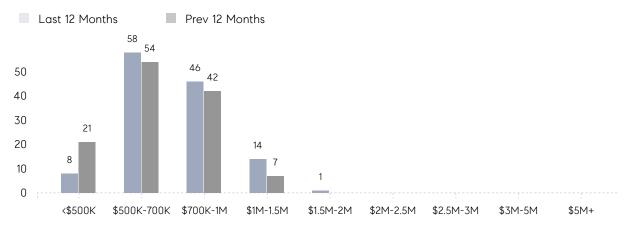

|          |
|                | AVERAGE SOLD PRICE | \$770,373 | \$729,400 | 6%       |
|                | # OF CONTRACTS     | 9         | 15        | -40%     |
|                | NEW LISTINGS       | 9         | 13        | -31%     |
| Condo/Co-op/TH | AVERAGE DOM        | -         | -         | -        |
|                | % OF ASKING PRICE  | -         | -         |          |
|                | AVERAGE SOLD PRICE | -         | -         | -        |
|                | # OF CONTRACTS     | 0         | 0         | 0%       |
|                | NEW LISTINGS       | 0         | 0         | 0%       |
|                |                    |           |           |          |

Compass New Jersey Monthly Market Insights

# Mountainside

#### SEPTEMBER 2021

#### Monthly Inventory





### Contracts By Price Range

### Listings By Price Range



COMPASS

 $\sim$   $\sim$   $\sim$   $\sim$   $\sim$ / / / / / / / //// | | | | | / ------

Compass makes no representations or warranties, express or implied, with respect to future market conditions or prices of residential product at the time the subject property or any competitive property is complete and ready for occupancy or with respect to any report, study, finding, recommendation or other information provided by Compass herein. Moreover, no warranty, express or implied, is made or should be assumed regarding the accuracy, adequacy, completeness, legality, reliability, merchantability or fitness for a particular purpose of any information, in part or whole, contained herein. All material is presented with the understan