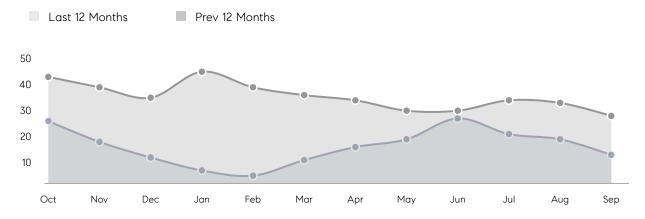

|          |
|                | AVERAGE SOLD PRICE | \$770,373 | \$729,400 | 6%       |
|                | # OF CONTRACTS     | 9         | 15        | -40%     |
|                | NEW LISTINGS       | 9         | 13        | -31%     |
| Condo/Co-op/TH | AVERAGE DOM        | -         | -         | -        |
|                | % OF ASKING PRICE  | -         | -         |          |
|                | AVERAGE SOLD PRICE | -         | -         | -        |
|                | # OF CONTRACTS     | 0         | 0         | 0%       |
|                | NEW LISTINGS       | 0         | 0         | 0%       |
|                |                    |           |           |          |

Compass New Jersey Monthly Market Insights

# Mountainside

#### SEPTEMBER 2021

#### Monthly Inventory





### Contracts By Price Range

### Listings By Price Range



COMPASS

 $\sim$   $\sim$   $\sim$   $\sim$   $\sim$ / / / / / / / //// | | | | | / ------

Compass makes no representations or warranties, express or implied, with respect to future market conditions or prices of residential product at the time the subject property or any competitive property is complete and ready for occupancy or with respect to any report, study, finding, recommendation or other information provided by Compass herein. Moreover, no warranty, express or implied, is made or should be assumed regarding the accuracy, adequacy, completeness, legality, reliability, merchantability or fitness for a particular purpose of any information, in part or whole, contained herein. All material is presented with the underst