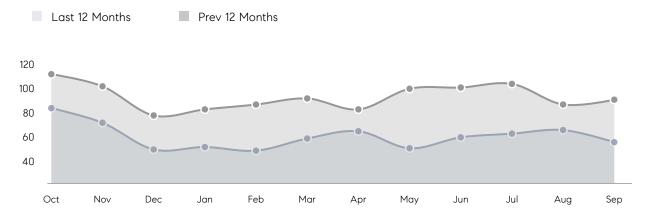

| % OF ASKING PRICE  | 101%      | 99%       |          |
|                | AVERAGE SOLD PRICE | \$800,515 | \$709,890 | 13%      |
|                | # OF CONTRACTS     | 27        | 34        | -21%     |
|                | NEW LISTINGS       | 34        | 50        | -32%     |
| Condo/Co-op/TH | AVERAGE DOM        | 18        | 52        | -65%     |
|                | % OF ASKING PRICE  | 99%       | 98%       |          |
|                | AVERAGE SOLD PRICE | \$491,190 | \$588,476 | -17%     |
|                | # OF CONTRACTS     | 20        | 16        | 25%      |
|                | NEW LISTINGS       | 16        | 18        | -11%     |
|                |                    |           |           |          |

# Morris Township

#### SEPTEMBER 2021

#### Monthly Inventory





### Contracts By Price Range

### Listings By Price Range



COMPASS

 $\sim$   $\sim$   $\sim$   $\sim$   $\sim$ / / / / / / / //// | | | | | / ------

Compass makes no representations or warranties, express or implied, with respect to future market conditions or prices of residential product at the time the subject property or any competitive property is complete and ready for occupancy or with respect to any report, study, finding, recommendation or other information provided by Compass herein. Moreover, no warranty, express or implied, is made or should be assumed regarding the accuracy, adequacy, completeness, legality, reliability, merchantability or fitness for a particular purpose of any information, in part or whole, contained herein. All material is presented with the underst