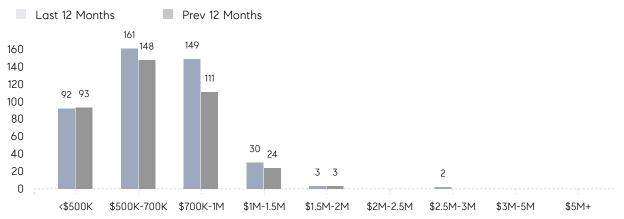

| % OF ASKING PRICE  | 101%      | 99%       |          |
|                | AVERAGE SOLD PRICE | \$800,515 | \$709,890 | 13%      |
|                | # OF CONTRACTS     | 27        | 34        | -21%     |
|                | NEW LISTINGS       | 34        | 50        | -32%     |
| Condo/Co-op/TH | AVERAGE DOM        | 18        | 52        | -65%     |
|                | % OF ASKING PRICE  | 99%       | 98%       |          |
|                | AVERAGE SOLD PRICE | \$491,190 | \$588,476 | -17%     |
|                | # OF CONTRACTS     | 20        | 16        | 25%      |
|                | NEW LISTINGS       | 16        | 18        | -11%     |
|                |                    |           |           |          |

# Morris Township

#### SEPTEMBER 2021

#### Monthly Inventory





### Contracts By Price Range

### Listings By Price Range



COMPASS

 $\sim$   $\sim$   $\sim$   $\sim$   $\sim$ / / / / / / / //// | | | | | / ------

Compass makes no representations or warranties, express or implied, with respect to future market conditions or prices of residential product at the time the subject property or any competitive property is complete and ready for occupancy or with respect to any report, study, finding, recommendation or other information provided by Compass herein. Moreover, no warranty, express or implied, is made or should be assumed regarding the accuracy, adequacy, completeness, legality, reliability, merchantability or fitness for a particular purpose of any information, in part or whole, contained herein. All material is presented with the understan