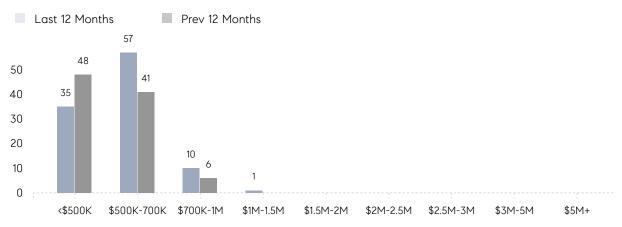

105%     |
|                | % OF ASKING PRICE  | 100%      | 102%      |          |
|                | AVERAGE SOLD PRICE | \$710,900 | \$517,000 | 38%      |
|                | # OF CONTRACTS     | 9         | 10        | -10%     |
|                | NEW LISTINGS       | 10        | 13        | -23%     |
| Condo/Co-op/TH | AVERAGE DOM        | 19        | -         | -        |
|                | % OF ASKING PRICE  | 100%      | -         |          |
|                | AVERAGE SOLD PRICE | \$420,000 | -         | -        |
|                | # OF CONTRACTS     | 3         | 4         | -25%     |
|                | NEW LISTINGS       | 9         | 1         | 800%     |

Sources: Garden State MLS, Hudson MLS, NJ MLS

## Morris Plains

#### SEPTEMBER 2021

#### Monthly Inventory





### Contracts By Price Range

#### Listings By Price Range



COMPASS

 $\sim$   $\sim$   $\sim$   $\sim$   $\sim$ / / / / / / / //// | | | | | / ------

Compass makes no representations or warranties, express or implied, with respect to future market conditions or prices of residential product at the time the subject property or any competitive property is complete and ready for occupancy or with respect to any report, study, finding, recommendation or other information provided by Compass herein. Moreover, no warranty, express or implied, is made or should be assumed regarding the accuracy, adequacy, completeness, legality, reliability, merchantability or fitness for a particular purpose of any information, in part or whole, contained herein. All material is presented with the understa