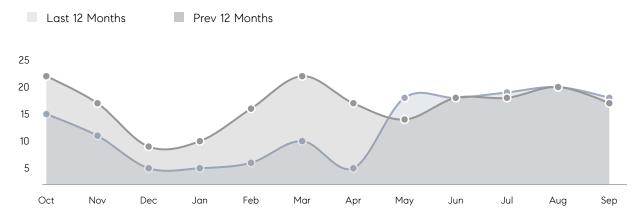

| 105%     |
|                | % OF ASKING PRICE  | 100%      | 102%      |          |
|                | AVERAGE SOLD PRICE | \$710,900 | \$517,000 | 38%      |
|                | # OF CONTRACTS     | 9         | 10        | -10%     |
|                | NEW LISTINGS       | 10        | 13        | -23%     |
| Condo/Co-op/TH | AVERAGE DOM        | 19        | -         | -        |
|                | % OF ASKING PRICE  | 100%      | -         |          |
|                | AVERAGE SOLD PRICE | \$420,000 | -         | -        |
|                | # OF CONTRACTS     | 3         | 4         | -25%     |
|                | NEW LISTINGS       | 9         | 1         | 800%     |

Sources: Garden State MLS, Hudson MLS, NJ MLS

## Morris Plains

#### SEPTEMBER 2021

#### Monthly Inventory





### Contracts By Price Range

#### Listings By Price Range



COMPASS

 $\sim$   $\sim$   $\sim$   $\sim$   $\sim$ / / / / / / / //// | | | | | / ------

Compass makes no representations or warranties, express or implied, with respect to future market conditions or prices of residential product at the time the subject property or any competitive property is complete and ready for occupancy or with respect to any report, study, finding, recommendation or other information provided by Compass herein. Moreover, no warranty, express or implied, is made or should be assumed regarding the accuracy, adequacy, completeness, legality, reliability, merchantability or fitness for a particular purpose of any information, in part or whole, contained herein. All material is presented with the unders