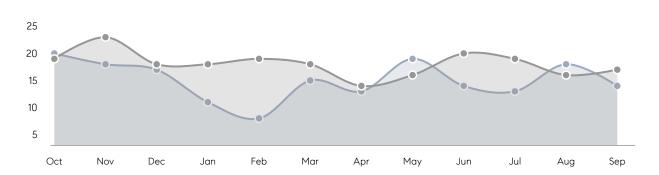

uses         | AVERAGE DOM        | 21        | 62        | -66%     |
|                | % OF ASKING PRICE  | 101%      | 99%       |          |
|                | AVERAGE SOLD PRICE | \$456,333 | \$503,750 | -9%      |
|                | # OF CONTRACTS     | 12        | 6         | 100%     |
|                | NEW LISTINGS       | 8         | 5         | 60%      |
| Condo/Co-op/TH | AVERAGE DOM        | -         | 17        | -        |
|                | % OF ASKING PRICE  | -         | 100%      |          |
|                | AVERAGE SOLD PRICE | -         | \$320,000 | -        |
|                | # OF CONTRACTS     | 4         | 5         | -20%     |
|                | NEW LISTINGS       | 4         | 7         | -43%     |

# Lodi

### SEPTEMBER 2021

### Monthly Inventory





### Contracts By Price Range



### Listings By Price Range



# COMPASS



Compass makes no representations or warranties, express or implied, with respect to future market conditions or prices of residential product at the time the subject property or any competitive property is complete and ready for occupancy or with respect to any report, study, finding, recommendation or other information provided by Compass herein. Moreover, no warranty, express or implied, is made or should be assumed regarding the accuracy, adequacy, completeness, legality, reliability, merchantability or fitness for a particular purpose of any information, in part or whole, contained herein. All material is presented with the understanding that Compass shall not be deemed to provide legal, accounting or other p