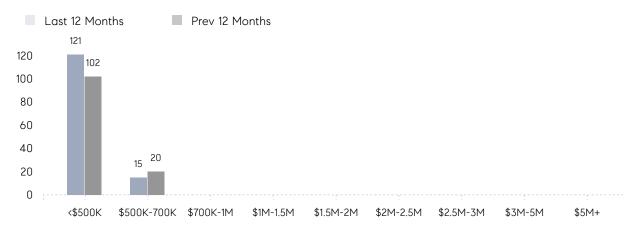

| 21        | 62        | -66%     |
|                | % OF ASKING PRICE  | 101%      | 99%       |          |
|                | AVERAGE SOLD PRICE | \$456,333 | \$503,750 | -9%      |
|                | # OF CONTRACTS     | 12        | 6         | 100%     |
|                | NEW LISTINGS       | 8         | 5         | 60%      |
| Condo/Co-op/TH | AVERAGE DOM        | -         | 17        | -        |
|                | % OF ASKING PRICE  | -         | 100%      |          |
|                | AVERAGE SOLD PRICE | -         | \$320,000 | -        |
|                | # OF CONTRACTS     | 4         | 5         | -20%     |
|                | NEW LISTINGS       | 4         | 7         | -43%     |

# Lodi

### SEPTEMBER 2021

### Monthly Inventory





### Contracts By Price Range



### Listings By Price Range



# COMPASS



Compass makes no representations or warranties, express or implied, with respect to future market conditions or prices of residential product at the time the subject property or any competitive property is complete and ready for occupancy or with respect to any report, study, finding, recommendation or other information provided by Compass herein. Moreover, no warranty, express or implied, is made or should be assumed regarding the accuracy, adequacy, completeness, legality, reliability, merchantability or fitness for a particular purpose of any information, in part or whole, contained herein. All material is presented with the understanding that Compass shall not be deemed to provide legal, accounting or other professional services. This is no