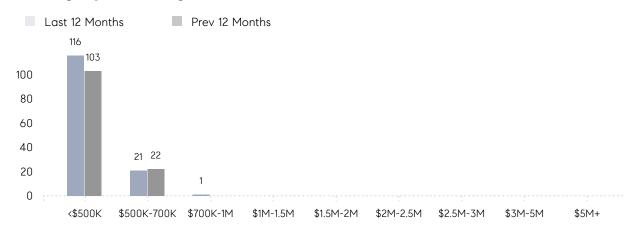

%     |
|                | % OF ASKING PRICE  | 101%      | 99%       |          |
|                | AVERAGE SOLD PRICE | \$456,333 | \$503,750 | -9%      |
|                | # OF CONTRACTS     | 12        | 6         | 100%     |
|                | NEW LISTINGS       | 8         | 5         | 60%      |
| Condo/Co-op/TH | AVERAGE DOM        | -         | 17        | -        |
|                | % OF ASKING PRICE  | -         | 100%      |          |
|                | AVERAGE SOLD PRICE | -         | \$320,000 | -        |
|                | # OF CONTRACTS     | 4         | 5         | -20%     |
|                | NEW LISTINGS       | 4         | 7         | -43%     |

# Lodi

### SEPTEMBER 2021

### Monthly Inventory





### Contracts By Price Range



### Listings By Price Range



# COMPASS



Compass makes no representations or warranties, express or implied, with respect to future market conditions or prices of residential product at the time the subject property or any competitive property is complete and ready for occupancy or with respect to any report, study, finding, recommendation or other information provided by Compass herein. Moreover, no warranty, express or implied, is made or should be assumed regarding the accuracy, adequacy, completeness, legality, reliability, merchantability or fitness for a particular purpose of any information, in part or whole, contained herein. All material is presented with the understanding that Compass shall not be deemed to provide legal, accounting or other professional services. This is not intended to solicit the purch