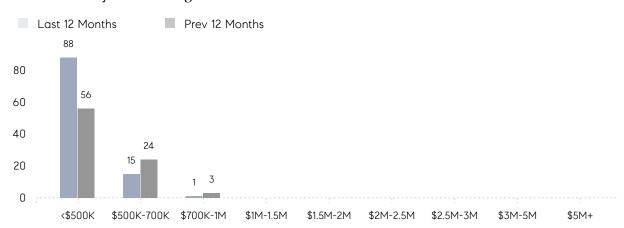

0        | 110       | -82%     |
|                | % OF ASKING PRICE  | 104%      | 100%      |          |
|                | AVERAGE SOLD PRICE | \$428,333 | \$479,885 | -11%     |
|                | # OF CONTRACTS     | 4         | 2         | 100%     |
|                | NEW LISTINGS       | 4         | 2         | 100%     |
| Condo/Co-op/TH | AVERAGE DOM        | 15        | 32        | -53%     |
|                | % OF ASKING PRICE  | 96%       | 102%      |          |
|                | AVERAGE SOLD PRICE | \$410,000 | \$203,500 | 101%     |
|                | # OF CONTRACTS     | 5         | 2         | 150%     |
|                | NEW LISTINGS       | 4         | 2         | 100%     |

## Little Ferry

SEPTEMBER 2021

#### Monthly Inventory



#### Contracts By Price Range



#### Listings By Price Range



# COMPASS



Compass makes no representations or warranties, express or implied, with respect to future market conditions or prices of residential product at the time the subject property or any competitive property is complete and ready for occupancy or with respect to any report, study, finding, recommendation or other information provided by Compass herein. Moreover, no warranty, express or implied, is made or should be assumed regarding the accuracy, adequacy, completeness, legality, reliability, merchantability or fitness for a particular purpose of any information, in part or whole, contained herein. All material is presented with the understanding that Compass shall not be deemed to provide legal, accounting or other professional services. This is n