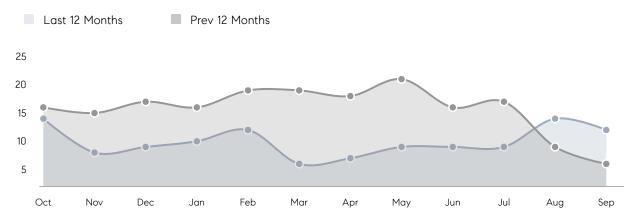

| AVERAGE DOM        | 20        | 110       | -82%     |
|                | % OF ASKING PRICE  | 104%      | 100%      |          |
|                | AVERAGE SOLD PRICE | \$428,333 | \$479,885 | -11%     |
|                | # OF CONTRACTS     | 4         | 2         | 100%     |
|                | NEW LISTINGS       | 4         | 2         | 100%     |
| Condo/Co-op/TH | AVERAGE DOM        | 15        | 32        | -53%     |
|                | % OF ASKING PRICE  | 96%       | 102%      |          |
|                | AVERAGE SOLD PRICE | \$410,000 | \$203,500 | 101%     |
|                | # OF CONTRACTS     | 5         | 2         | 150%     |
|                | NEW LISTINGS       | 4         | 2         | 100%     |

## Little Ferry

SEPTEMBER 2021

#### Monthly Inventory



#### Contracts By Price Range



#### Listings By Price Range



# COMPASS



Compass makes no representations or warranties, express or implied, with respect to future market conditions or prices of residential product at the time the subject property or any competitive property is complete and ready for occupancy or with respect to any report, study, finding, recommendation or other information provided by Compass herein. Moreover, no warranty, express or implied, is made or should be assumed regarding the accuracy, adequacy, completeness, legality, reliability, merchantability or fitness for a particular purpose of any information, in part or whole, contained herein. All material is presented with the understanding that Compass shall not be deemed to provide legal, accounting or other