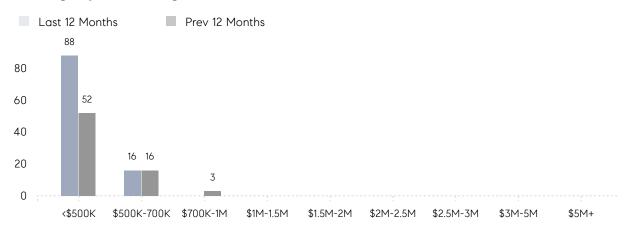

|
|                | % OF ASKING PRICE  | 104%      | 100%      |          |
|                | AVERAGE SOLD PRICE | \$428,333 | \$479,885 | -11%     |
|                | # OF CONTRACTS     | 4         | 2         | 100%     |
|                | NEW LISTINGS       | 4         | 2         | 100%     |
| Condo/Co-op/TH | AVERAGE DOM        | 15        | 32        | -53%     |
|                | % OF ASKING PRICE  | 96%       | 102%      |          |
|                | AVERAGE SOLD PRICE | \$410,000 | \$203,500 | 101%     |
|                | # OF CONTRACTS     | 5         | 2         | 150%     |
|                | NEW LISTINGS       | 4         | 2         | 100%     |

## Little Ferry

SEPTEMBER 2021

#### Monthly Inventory



#### Contracts By Price Range



#### Listings By Price Range



# COMPASS



Compass makes no representations or warranties, express or implied, with respect to future market conditions or prices of residential product at the time the subject property or any competitive property is complete and ready for occupancy or with respect to any report, study, finding, recommendation or other information provided by Compass herein. Moreover, no warranty, express or implied, is made or should be assumed regarding the accuracy, adequacy, completeness, legality, reliability, merchantability or fitness for a particular purpose of any information, in part or whole, contained herein. All material is presented with the understanding that Compass shall not be deemed to provide legal, accounting or other professional services. This is not intended to solicit the purch