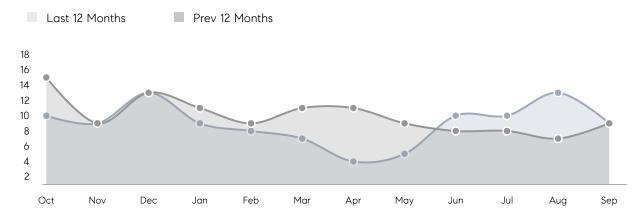

5%      | 104%      |           |
|                | AVERAGE SOLD PRICE | \$407,000 | \$454,950 | -11%      |
|                | # OF CONTRACTS     | 2         | 6         | -67%      |
|                | NEW LISTINGS       | 1         | 10        | -90%      |
| Condo/Co-op/TH | AVERAGE DOM        | -         | 134       | -         |
|                | % OF ASKING PRICE  | -         | 91%       |           |
|                | AVERAGE SOLD PRICE | -         | \$105,000 | -         |
|                | # OF CONTRACTS     | 1         | 1         | 0%        |
|                | NEW LISTINGS       | 0         | 0         | 0%        |
|                |                    |           |           |           |

Sep 2021

Sep 2020

% Change

## Kearny

SEPTEMBER 2021

#### Monthly Inventory



#### Contracts By Price Range



#### Listings By Price Range



# COMPASS



Compass makes no representations or warranties, express or implied, with respect to future market conditions or prices of residential product at the time the subject property or any competitive property is complete and ready for occupancy or with respect to any report, study, finding, recommendation or other information provided by Compass herein. Moreover, no warranty, express or implied, is made or should be assumed regarding the accuracy, adequacy, completeness, legality, reliability, merchantability or fitness for a particular purpose of any information, in part or whole, contained herein. All material is presented with the understanding that Compass shall not be deemed to provide legal, accounting or other