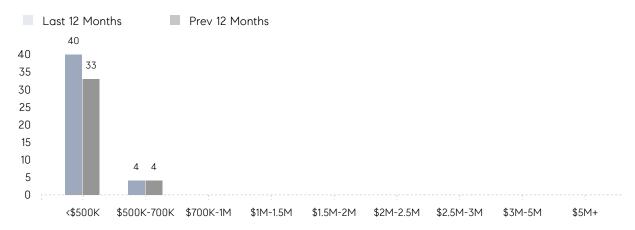

|                | AVERAGE SOLD PRICE | \$407,000 | \$454,950 | -11%      |
|                | # OF CONTRACTS     | 2         | 6         | -67%      |
|                | NEW LISTINGS       | 1         | 10        | -90%      |
| Condo/Co-op/TH | AVERAGE DOM        | -         | 134       | -         |
|                | % OF ASKING PRICE  | -         | 91%       |           |
|                | AVERAGE SOLD PRICE | -         | \$105,000 | -         |
|                | # OF CONTRACTS     | 1         | 1         | 0%        |
|                | NEW LISTINGS       | 0         | 0         | 0%        |
|                |                    |           |           |           |

Sep 2021

Sep 2020

% Change

## Kearny

SEPTEMBER 2021

#### Monthly Inventory



#### Contracts By Price Range



#### Listings By Price Range



# COMPASS



Compass makes no representations or warranties, express or implied, with respect to future market conditions or prices of residential product at the time the subject property or any competitive property is complete and ready for occupancy or with respect to any report, study, finding, recommendation or other information provided by Compass herein. Moreover, no warranty, express or implied, is made or should be assumed regarding the accuracy, adequacy, completeness, legality, reliability, merchantability or fitness for a particular purpose of any information, in part or whole, contained herein. All material is presented with the understanding that Compass shall not be deemed to provide legal, accounting or other professional services. This is n