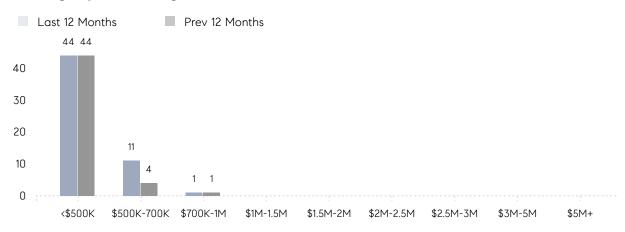

PRICE | \$407,000 | \$454,950 | -11%      |
|                | # OF CONTRACTS     | 2         | 6         | -67%      |
|                | NEW LISTINGS       | 1         | 10        | -90%      |
| Condo/Co-op/TH | AVERAGE DOM        | -         | 134       | -         |
|                | % OF ASKING PRICE  | -         | 91%       |           |
|                | AVERAGE SOLD PRICE | -         | \$105,000 | -         |
|                | # OF CONTRACTS     | 1         | 1         | 0%        |
|                | NEW LISTINGS       | 0         | 0         | 0%        |
|                |                    |           |           |           |

Sep 2021

Sep 2020

% Change

## Kearny

SEPTEMBER 2021

#### Monthly Inventory



#### Contracts By Price Range



#### Listings By Price Range



# COMPASS



Compass makes no representations or warranties, express or implied, with respect to future market conditions or prices of residential product at the time the subject property or any competitive property is complete and ready for occupancy or with respect to any report, study, finding, recommendation or other information provided by Compass herein. Moreover, no warranty, express or implied, is made or should be assumed regarding the accuracy, adequacy, completeness, legality, reliability, merchantability or fitness for a particular purpose of any information, in part or whole, contained herein. All material is presented with the understanding that Compass shall not be deemed to provide legal, accounting or other professional services. This is not intended to solicit the purch