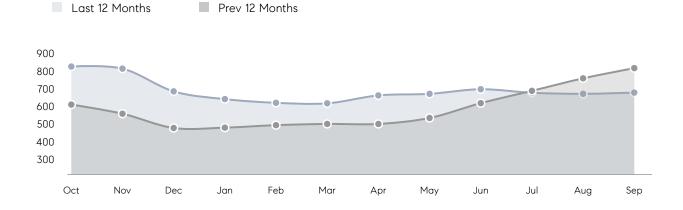

| 98%       |          |
|                | AVERAGE SOLD PRICE | \$688,636 | \$575,306 | 20%      |
|                | # OF CONTRACTS     | 28        | 22        | 27%      |
|                | NEW LISTINGS       | 53        | 74        | -28%     |
| Condo/Co-op/TH | AVERAGE DOM        | 40        | 40        | 0%       |
|                | % OF ASKING PRICE  | 97%       | 98%       |          |
|                | AVERAGE SOLD PRICE | \$633,720 | \$603,512 | 5%       |
|                | # OF CONTRACTS     | 127       | 137       | -7%      |
|                | NEW LISTINGS       | 267       | 343       | -22%     |

# Properties

10%

3% Sep 2020

Average Price

2% Increase From

Compass New Jersey Monthly Market Insights

# Jersey City

#### SEPTEMBER 2021

#### Monthly Inventory





### Contracts By Price Range

### Listings By Price Range



COMPASS

 $\sim$   $\sim$   $\sim$   $\sim$   $\sim$ / / / / / / / //// | | | | | / ------

Compass makes no representations or warranties, express or implied, with respect to future market conditions or prices of residential product at the time the subject property or any competitive property is complete and ready for occupancy or with respect to any report, study, finding, recommendation or other information provided by Compass herein. Moreover, no warranty, express or implied, is made or should be assumed regarding the accuracy, adequacy, completeness, legality, reliability, merchantability or fitness for a particular purpose of any information, in part or whole, contained herein. All material is presented with the underst