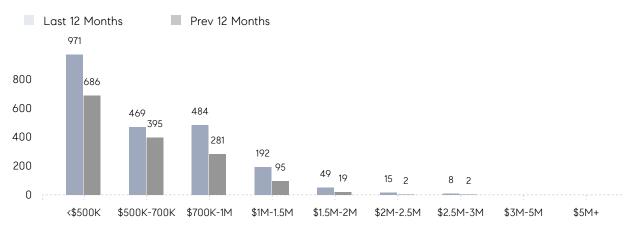

| 98%       |          |
|                | AVERAGE SOLD PRICE | \$688,636 | \$575,306 | 20%      |
|                | # OF CONTRACTS     | 28        | 22        | 27%      |
|                | NEW LISTINGS       | 53        | 74        | -28%     |
| Condo/Co-op/TH | AVERAGE DOM        | 40        | 40        | 0%       |
|                | % OF ASKING PRICE  | 97%       | 98%       |          |
|                | AVERAGE SOLD PRICE | \$633,720 | \$603,512 | 5%       |
|                | # OF CONTRACTS     | 127       | 137       | -7%      |
|                | NEW LISTINGS       | 267       | 343       | -22%     |

# Properties

10%

3% Sep 2020

Average Price

2% Increase From

Compass New Jersey Monthly Market Insights

# Jersey City

#### SEPTEMBER 2021

#### Monthly Inventory





### Contracts By Price Range

### Listings By Price Range



COMPASS

 $\sim$   $\sim$   $\sim$   $\sim$   $\sim$ / / / / / / / //// | | | | | / ------

Compass makes no representations or warranties, express or implied, with respect to future market conditions or prices of residential product at the time the subject property or any competitive property is complete and ready for occupancy or with respect to any report, study, finding, recommendation or other information provided by Compass herein. Moreover, no warranty, express or implied, is made or should be assumed regarding the accuracy, adequacy, completeness, legality, reliability, merchantability or fitness for a particular purpose of any information, in part or whole, contained herein. All material is presented with the understan