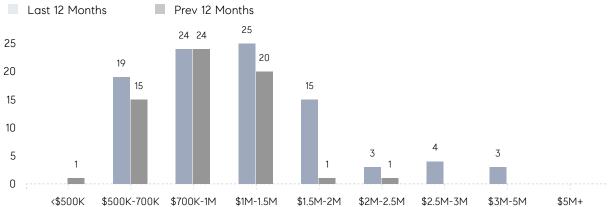

PRICE  | 95%         | 98%       |          |
|                | AVERAGE SOLD PRICE | \$1,132,857 | \$830,225 | 36%      |
|                | # OF CONTRACTS     | 7           | 11        | -36%     |
|                | NEW LISTINGS       | 9           | 8         | 13%      |
| Condo/Co-op/TH | AVERAGE DOM        | -           | -         | -        |
|                | % OF ASKING PRICE  | -           | -         |          |
|                | AVERAGE SOLD PRICE | -           | -         | -        |
|                | # OF CONTRACTS     | 0           | 0         | 0%       |
|                | NEW LISTINGS       | 1           | 0         | 0%       |
|                |                    |             |           |          |

# Ho-Ho-Kus

#### SEPTEMBER 2021

### Monthly Inventory





Contracts By Price Range

### Listings By Price Range



COMPASS

 $\sim$   $\sim$   $\sim$   $\sim$   $\sim$ / / / / / / / //// | | | | | / ------

Compass makes no representations or warranties, express or implied, with respect to future market conditions or prices of residential product at the time the subject property or any competitive property is complete and ready for occupancy or with respect to any report, study, finding, recommendation or other information provided by Compass herein. Moreover, no warranty, express or implied, is made or should be assumed regarding the accuracy, adequacy, completeness, legality, reliability, merchantability or fitness for a particular purpose of any information, in part or whole, contained herein. All material is presented with the understanding