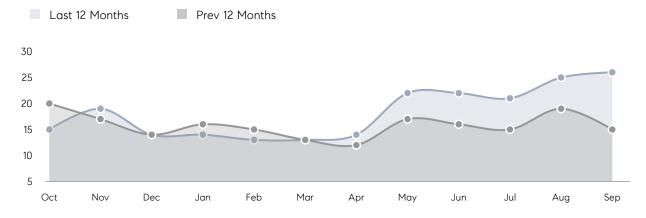

NG PRICE  | 95%         | 98%       |          |
|                | AVERAGE SOLD PRICE | \$1,132,857 | \$830,225 | 36%      |
|                | # OF CONTRACTS     | 7           | 11        | -36%     |
|                | NEW LISTINGS       | 9           | 8         | 13%      |
| Condo/Co-op/TH | AVERAGE DOM        | -           | -         | -        |
|                | % OF ASKING PRICE  | -           | -         |          |
|                | AVERAGE SOLD PRICE | -           | -         | -        |
|                | # OF CONTRACTS     | 0           | 0         | 0%       |
|                | NEW LISTINGS       | 1           | 0         | 0%       |
|                |                    |             |           |          |

# Ho-Ho-Kus

#### SEPTEMBER 2021

### Monthly Inventory





Contracts By Price Range

### Listings By Price Range



COMPASS

 $\sim$   $\sim$   $\sim$   $\sim$   $\sim$ / / / / / / / //// | | | | | / ------

Compass makes no representations or warranties, express or implied, with respect to future market conditions or prices of residential product at the time the subject property or any competitive property is complete and ready for occupancy or with respect to any report, study, finding, recommendation or other information provided by Compass herein. Moreover, no warranty, express or implied, is made or should be assumed regarding the accuracy, adequacy, completeness, legality, reliability, merchantability or fitness for a particular purpose of any information, in part or whole, contained herein. All material is presented with the understandi