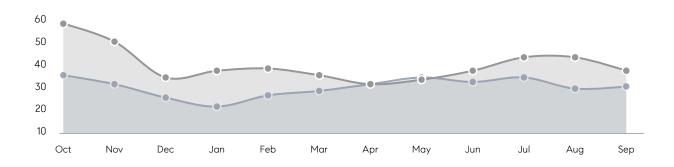

%         | 98%         |          |
|                | AVERAGE SOLD PRICE | \$1,615,500 | \$1,526,571 | 6%       |
|                | # OF CONTRACTS     | 4           | 10          | -60%     |
|                | NEW LISTINGS       | 7           | 9           | -22%     |
| Condo/Co-op/TH | AVERAGE DOM        | -           | 67          | -        |
|                | % OF ASKING PRICE  | -           | 96%         |          |
|                | AVERAGE SOLD PRICE | -           | \$492,000   | -        |
|                | # OF CONTRACTS     | 1           | 1           | 0%       |
|                | NEW LISTINGS       | 2           | 1           | 100%     |

Compass New Jersey Monthly Market Insights

# Harding

#### SEPTEMBER 2021

### Monthly Inventory

Last 12 Months Prev 12 Months





## Contracts By Price Range

### Listings By Price Range



Sources: Garden State MLS, Hudson MLS, NJ MLS

COMPASS

 $\sim$   $\sim$   $\sim$   $\sim$   $\sim$ / / / / / / / //// | | | | | / ------

Compass makes no representations or warranties, express or implied, with respect to future market conditions or prices of residential product at the time the subject property or any competitive property is complete and ready for occupancy or with respect to any report, study, finding, recommendation or other information provided by Compass herein. Moreover, no warranty, express or implied, is made or should be assumed regarding the accuracy, adequacy, completeness, legality, reliability, merchantability or fitness for a particular purpose of any information, in part or whole, contained here