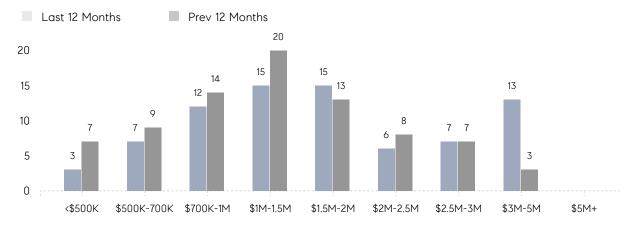

| 98%         |          |
|                | AVERAGE SOLD PRICE | \$1,615,500 | \$1,526,571 | 6%       |
|                | # OF CONTRACTS     | 4           | 10          | -60%     |
|                | NEW LISTINGS       | 7           | 9           | -22%     |
| Condo/Co-op/TH | AVERAGE DOM        | -           | 67          | -        |
|                | % OF ASKING PRICE  | -           | 96%         |          |
|                | AVERAGE SOLD PRICE | -           | \$492,000   | -        |
|                | # OF CONTRACTS     | 1           | 1           | 0%       |
|                | NEW LISTINGS       | 2           | 1           | 100%     |

Compass New Jersey Monthly Market Insights

# Harding

#### SEPTEMBER 2021

### Monthly Inventory

Last 12 Months Prev 12 Months





## Contracts By Price Range

### Listings By Price Range



Sources: Garden State MLS, Hudson MLS, NJ MLS

COMPASS

 $\sim$   $\sim$   $\sim$   $\sim$   $\sim$ / / / / / / / //// | | | | | / ------

Compass makes no representations or warranties, express or implied, with respect to future market conditions or prices of residential product at the time the subject property or any competitive property is complete and ready for occupancy or with respect to any report, study, finding, recommendation or other information provided by Compass herein. Moreover, no warranty, express or implied, is made or should be assumed regarding the accuracy, adequacy, completeness, legality, reliability, merchantability or fitness for a particular purpose of any information, in part or whole, contained herein