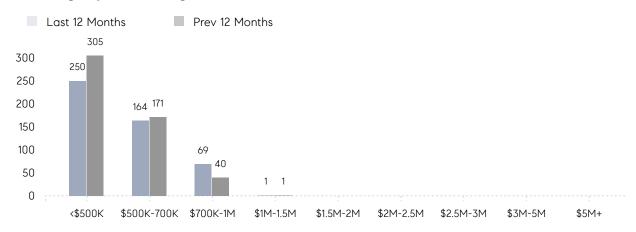

CE  # OF CONTRACTS | AVERAGE DOM 26 % OF ASKING PRICE 103%  AVERAGE SOLD PRICE \$519,250 # OF CONTRACTS 41  NEW LISTINGS 33  AVERAGE DOM 25 % OF ASKING PRICE 104%  AVERAGE SOLD PRICE \$533,304 # OF CONTRACTS 35  NEW LISTINGS 33  AVERAGE DOM 34 % OF ASKING PRICE 96%  AVERAGE SOLD PRICE \$411,500 # OF CONTRACTS 6 | AVERAGE DOM 26 31 % OF ASKING PRICE 103% 100%  AVERAGE SOLD PRICE \$519,250 \$463,439 # OF CONTRACTS 41 51  NEW LISTINGS 33 71  AVERAGE DOM 25 27 % OF ASKING PRICE 104% 100%  AVERAGE SOLD PRICE \$533,304 \$493,573  # OF CONTRACTS 35 46  NEW LISTINGS 33 68  AVERAGE DOM 34 53 % OF ASKING PRICE 96% 99%  AVERAGE SOLD PRICE \$411,500 \$289,333  # OF CONTRACTS 6 5 |

# Fair Lawn

### SEPTEMBER 2021

### Monthly Inventory





### Contracts By Price Range



### Listings By Price Range



# COMPASS



Compass makes no representations or warranties, express or implied, with respect to future market conditions or prices of residential product at the time the subject property or any competitive property is complete and ready for occupancy or with respect to any report, study, finding, recommendation or other information provided by Compass herein. Moreover, no warranty, express or implied, is made or should be assumed regarding the accuracy, adequacy, completeness, legality, reliability, merchantability or fitness for a particular purpose of any information, in part or whole, contained herein. All material is presented with the understanding that Compass shall not be deemed to provide legal, accounting or other professional services. This is not intended to solicit the purch