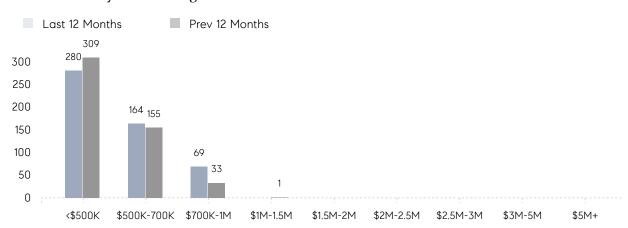

ASKING PRICE  AVERAGE SOLD PRICE  # OF CONTRACTS | AVERAGE DOM 26 % OF ASKING PRICE 103%  AVERAGE SOLD PRICE \$519,250 # OF CONTRACTS 41  NEW LISTINGS 33  AVERAGE DOM 25 % OF ASKING PRICE 104%  AVERAGE SOLD PRICE \$533,304 # OF CONTRACTS 35  NEW LISTINGS 33  AVERAGE DOM 34 % OF ASKING PRICE 96%  AVERAGE SOLD PRICE \$411,500 # OF CONTRACTS 6 | AVERAGE DOM 26 31 % OF ASKING PRICE 103% 100%  AVERAGE SOLD PRICE \$519,250 \$463,439 # OF CONTRACTS 41 51  NEW LISTINGS 33 71  AVERAGE DOM 25 27 % OF ASKING PRICE 104% 100%  AVERAGE SOLD PRICE \$533,304 \$493,573  # OF CONTRACTS 35 46  NEW LISTINGS 33 68  AVERAGE DOM 34 53 % OF ASKING PRICE 96% 99%  AVERAGE SOLD PRICE \$411,500 \$289,333  # OF CONTRACTS 6 5 |

# Fair Lawn

### SEPTEMBER 2021

### Monthly Inventory





### Contracts By Price Range



### Listings By Price Range



# COMPASS



Compass makes no representations or warranties, express or implied, with respect to future market conditions or prices of residential product at the time the subject property or any competitive property is complete and ready for occupancy or with respect to any report, study, finding, recommendation or other information provided by Compass herein. Moreover, no warranty, express or implied, is made or should be assumed regarding the accuracy, adequacy, completeness, legality, reliability, merchantability or fitness for a particular purpose of any information, in part or whole, contained herein. All material is presented with the understanding that Compass shall not be deemed to provide legal, accounting or other professional services. This is no