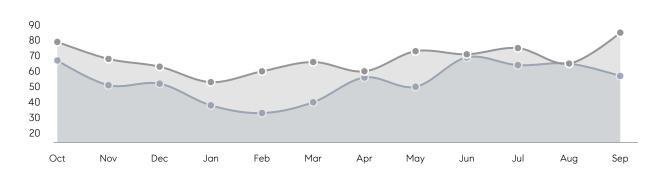

ASKING PRICE  AVERAGE DOM  % OF ASKING PRICE  AVERAGE SOLD PRICE  # OF CONTRACTS | AVERAGE DOM 26 % OF ASKING PRICE 103%  AVERAGE SOLD PRICE \$519,250 # OF CONTRACTS 41  NEW LISTINGS 33  AVERAGE DOM 25 % OF ASKING PRICE 104%  AVERAGE SOLD PRICE \$533,304 # OF CONTRACTS 35  NEW LISTINGS 33  AVERAGE DOM 34 % OF ASKING PRICE 96%  AVERAGE SOLD PRICE \$411,500 # OF CONTRACTS 6 | AVERAGE DOM 26 31 % OF ASKING PRICE 103% 100%  AVERAGE SOLD PRICE \$519,250 \$463,439 # OF CONTRACTS 41 51  NEW LISTINGS 33 71  AVERAGE DOM 25 27 % OF ASKING PRICE 104% 100%  AVERAGE SOLD PRICE \$533,304 \$493,573  # OF CONTRACTS 35 46  NEW LISTINGS 33 68  AVERAGE DOM 34 53 % OF ASKING PRICE 96% 99%  AVERAGE SOLD PRICE \$411,500 \$289,333  # OF CONTRACTS 6 5 |

# Fair Lawn

### SEPTEMBER 2021

### Monthly Inventory





### Contracts By Price Range



### Listings By Price Range



# COMPASS



Compass makes no representations or warranties, express or implied, with respect to future market conditions or prices of residential product at the time the subject property or any competitive property is complete and ready for occupancy or with respect to any report, study, finding, recommendation or other information provided by Compass herein. Moreover, no warranty, express or implied, is made or should be assumed regarding the accuracy, adequacy, completeness, legality, reliability, merchantability or fitness for a particular purpose of any information, in part or whole, contained herein. All material is presented with the understanding that Compass shall not be deemed to provide legal, accounting or other p