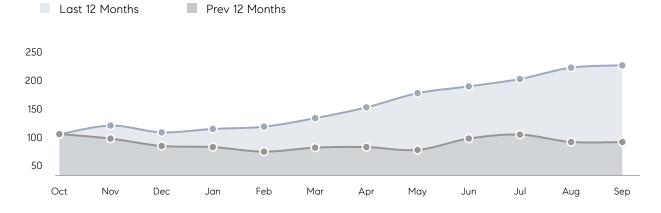

1%       |          |
|                | AVERAGE SOLD PRICE | -         | \$706,667 | -        |
|                | # OF CONTRACTS     | 1         | 5         | -80%     |
|                | NEW LISTINGS       | 0         | 2         | 0%       |
| Condo/Co-op/TH | AVERAGE DOM        | 93        | 77        | 21%      |
|                | % OF ASKING PRICE  | 92%       | 96%       |          |
|                | AVERAGE SOLD PRICE | \$598,388 | \$782,414 | -24%     |
|                | # OF CONTRACTS     | 28        | 22        | 27%      |
|                | NEW LISTINGS       | 38        | 25        | 52%      |
|                |                    |           |           |          |

Compass New Jersey Monthly Market Insights

# Edgewater

#### SEPTEMBER 2021

#### Monthly Inventory





### Contracts By Price Range

### Listings By Price Range



Sources: Garden State MLS, Hudson MLS, NJ MLS

COMPASS

 $\sim$   $\sim$   $\sim$   $\sim$   $\sim$ / / / / / / / //// | | | | | / ------

Compass makes no representations or warranties, express or implied, with respect to future market conditions or prices of residential product at the time the subject property or any competitive property is complete and ready for occupancy or with respect to any report, study, finding, recommendation or other information provided by Compass herein. Moreover, no warranty, express or implied, is made or should be assumed regarding the accuracy, adequacy, completeness, legality, reliability, merchantability or fitness for a particular purpose of any information, in part or whole, contained her