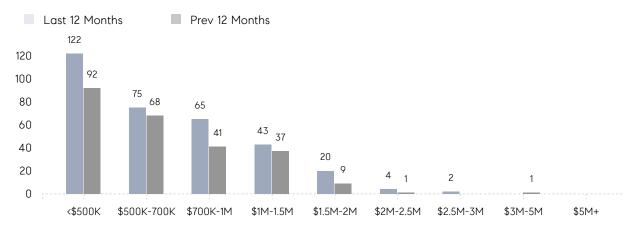

|          |
|                | AVERAGE SOLD PRICE | -         | \$706,667 | -        |
|                | # OF CONTRACTS     | 1         | 5         | -80%     |
|                | NEW LISTINGS       | 0         | 2         | 0%       |
| Condo/Co-op/TH | AVERAGE DOM        | 93        | 77        | 21%      |
|                | % OF ASKING PRICE  | 92%       | 96%       |          |
|                | AVERAGE SOLD PRICE | \$598,388 | \$782,414 | -24%     |
|                | # OF CONTRACTS     | 28        | 22        | 27%      |
|                | NEW LISTINGS       | 38        | 25        | 52%      |
|                |                    |           |           |          |

Compass New Jersey Monthly Market Insights

# Edgewater

#### SEPTEMBER 2021

#### Monthly Inventory





### Contracts By Price Range

### Listings By Price Range



Sources: Garden State MLS, Hudson MLS, NJ MLS

COMPASS

 $\sim$   $\sim$   $\sim$   $\sim$   $\sim$ / / / / / / / //// | | | | | / ------

Compass makes no representations or warranties, express or implied, with respect to future market conditions or prices of residential product at the time the subject property or any competitive property is complete and ready for occupancy or with respect to any report, study, finding, recommendation or other information provided by Compass herein. Moreover, no warranty, express or implied, is made or should be assumed regarding the accuracy, adequacy, completeness, legality, reliability, merchantability or fitness for a particular purpose of any information, in part or whole, contained herei