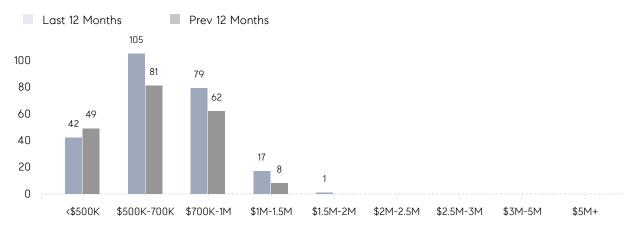

|          |
|                | AVERAGE SOLD PRICE | \$786,841 | \$763,037 | 3%       |
|                | # OF CONTRACTS     | 11        | 13        | -15%     |
|                | NEW LISTINGS       | 14        | 21        | -33%     |
| Condo/Co-op/TH | AVERAGE DOM        | -         | 31        | -        |
|                | % OF ASKING PRICE  | -         | 99%       |          |
|                | AVERAGE SOLD PRICE | -         | \$339,333 | -        |
|                | # OF CONTRACTS     | 1         | 5         | -80%     |
|                | NEW LISTINGS       | 6         | 3         | 100%     |
|                |                    |           |           |          |

# Compass New Jersey Monthly Market Insights

# Berkeley Heights

### SEPTEMBER 2021

### Monthly Inventory





### Contracts By Price Range

### Listings By Price Range



COMPASS

 $\sim$   $\sim$   $\sim$   $\sim$   $\sim$ / / / / / / / //// | | | | | / ------

Compass makes no representations or warranties, express or implied, with respect to future market conditions or prices of residential product at the time the subject property or any competitive property is complete and ready for occupancy or with respect to any report, study, finding, recommendation or other information provided by Compass herein. Moreover, no warranty, express or implied, is made or should be assumed regarding the accuracy, adequacy, completeness, legality, reliability, merchantability or fitness for a particular purpose of any information, in part or whole, contained herein. All material is presented with the understan