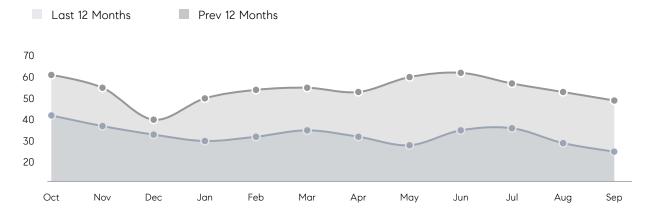

|          |
|                | AVERAGE SOLD PRICE | \$786,841 | \$763,037 | 3%       |
|                | # OF CONTRACTS     | 11        | 13        | -15%     |
|                | NEW LISTINGS       | 14        | 21        | -33%     |
| Condo/Co-op/TH | AVERAGE DOM        | -         | 31        | -        |
|                | % OF ASKING PRICE  | -         | 99%       |          |
|                | AVERAGE SOLD PRICE | -         | \$339,333 | -        |
|                | # OF CONTRACTS     | 1         | 5         | -80%     |
|                | NEW LISTINGS       | 6         | 3         | 100%     |
|                |                    |           |           |          |

# Compass New Jersey Monthly Market Insights

# Berkeley Heights

### SEPTEMBER 2021

### Monthly Inventory





### Contracts By Price Range

### Listings By Price Range



COMPASS

 $\sim$   $\sim$   $\sim$   $\sim$   $\sim$ / / / / / / / //// | | | | | / ------

Compass makes no representations or warranties, express or implied, with respect to future market conditions or prices of residential product at the time the subject property or any competitive property is complete and ready for occupancy or with respect to any report, study, finding, recommendation or other information provided by Compass herein. Moreover, no warranty, express or implied, is made or should be assumed regarding the accuracy, adequacy, completeness, legality, reliability, merchantability or fitness for a particular purpose of any information, in part or whole, contained herein. All material is presented with the underst