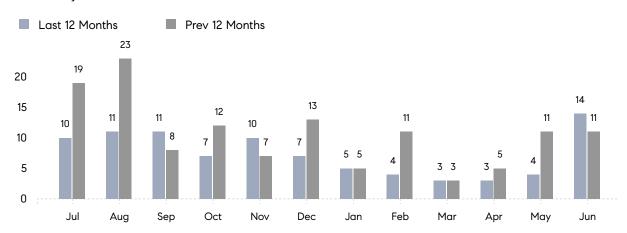

June 2023

# Woodbury Market Insights

# Woodbury

NASSAU, JUNE 2023

## **Property Statistics**

|                          | Jun 2023     | Jun 2022     | % Change |
|--------------------------|--------------|--------------|----------|
| # OF SINGLE-FAMILY SALES | 10           | 7            | 42.9%    |
| SINGLE-FAMILY AVG. PRICE | \$1,247,700  | \$1,611,429  | -22.6%   |
| # OF CONDO/CO-OP SALES   | 4            | 4            | 0.0%     |
| CONDO/CO-OP AVG. PRICE   | \$909,750    | \$830,500    | 9.5%     |
| SALES VOLUME             | \$16,116,000 | \$14,602,000 | 10.4%    |
| AVERAGE DOM              | 37           | 60           | -38.3%   |

### Monthly Sales



### Monthly Total Sales Volume



# COMPASS



Compass makes no representations or warranties, express or implied, with respect to future market conditions or prices of residential product at the time the subject property or any competitive property is complete and ready for occupancy or with respect to any report, study, finding, recommendation or other information provided by Compass herein. Moreover, no warranty, express or implied, is made or should be assumed regarding the accuracy, adequacy, completeness, legality, reliability, merchantability or fitness for a particular purpose of any information, in part or whole, contained herein. All material is presented with the understanding that Compass shall not be deemed to provide legal, accounting or other professional services. This is