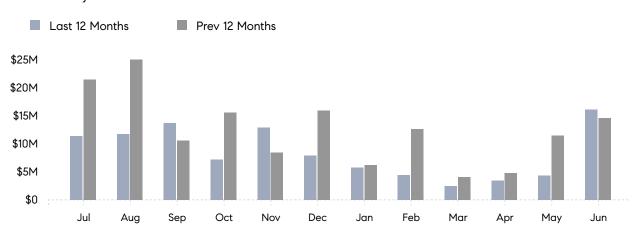

June 2023

# Woodbury Market Insights

# Woodbury

NASSAU, JUNE 2023

## **Property Statistics**

|                          | Jun 2023     | Jun 2022     | % Change |
|--------------------------|--------------|--------------|----------|
| # OF SINGLE-FAMILY SALES | 10           | 7            | 42.9%    |
| SINGLE-FAMILY AVG. PRICE | \$1,247,700  | \$1,611,429  | -22.6%   |
| # OF CONDO/CO-OP SALES   | 4            | 4            | 0.0%     |
| CONDO/CO-OP AVG. PRICE   | \$909,750    | \$830,500    | 9.5%     |
| SALES VOLUME             | \$16,116,000 | \$14,602,000 | 10.4%    |
| AVERAGE DOM              | 37           | 60           | -38.3%   |

### Monthly Sales



### Monthly Total Sales Volume



# COMPASS



Compass makes no representations or warranties, express or implied, with respect to future market conditions or prices of residential product at the time the subject property or any competitive property is complete and ready for occupancy or with respect to any report, study, finding, recommendation or other information provided by Compass herein. Moreover, no warranty, express or implied, is made or should be assumed regarding the accuracy, adequacy, completeness, legality, reliability, merchantability or fitness for a particular purpose of any information, in part or whole, contained herein. All material is presented with the understanding that Compass shall not be deemed to provide legal, accounting or other professional services. This is not intended to solicit the purch