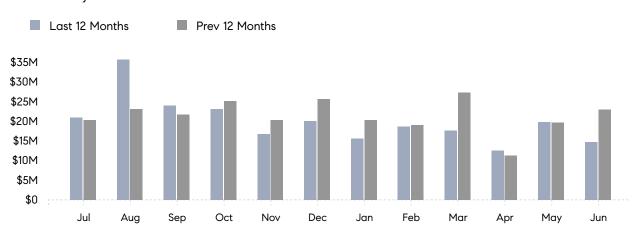

June 2023

# Westbury Market Insights

# Westbury

NASSAU, JUNE 2023

## **Property Statistics**

|                          | Jun 2023     | Jun 2022     | % Change |
|--------------------------|--------------|--------------|----------|
| # OF SINGLE-FAMILY SALES | 14           | 28           | -50.0%   |
| SINGLE-FAMILY AVG. PRICE | \$748,775    | \$647,661    | 15.6%    |
| # OF CONDO/CO-OP SALES   | 8            | 7            | 14.3%    |
| CONDO/CO-OP AVG. PRICE   | \$530,375    | \$697,000    | -23.9%   |
| SALES VOLUME             | \$14,725,843 | \$23,013,500 | -36.0%   |
| AVERAGE DOM              | 49           | 64           | -23.4%   |

### Monthly Sales



### Monthly Total Sales Volume



# COMPASS



Compass makes no representations or warranties, express or implied, with respect to future market conditions or prices of residential product at the time the subject property or any competitive property is complete and ready for occupancy or with respect to any report, study, finding, recommendation or other information provided by Compass herein. Moreover, no warranty, express or implied, is made or should be assumed regarding the accuracy, adequacy, completeness, legality, reliability, merchantability or fitness for a particular purpose of any information, in part or whole, contained herein. All material is presented with the understanding that Compass shall not be deemed to provide legal, accounting or other professional services. This is not intended to solicit the purch