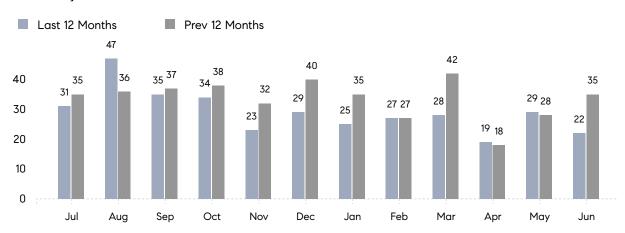

June 2023

# Westbury Market Insights

# Westbury

NASSAU, JUNE 2023

## **Property Statistics**

|                          | Jun 2023     | Jun 2022     | % Change |
|--------------------------|--------------|--------------|----------|
| # OF SINGLE-FAMILY SALES | 14           | 28           | -50.0%   |
| SINGLE-FAMILY AVG. PRICE | \$748,775    | \$647,661    | 15.6%    |
| # OF CONDO/CO-OP SALES   | 8            | 7            | 14.3%    |
| CONDO/CO-OP AVG. PRICE   | \$530,375    | \$697,000    | -23.9%   |
| SALES VOLUME             | \$14,725,843 | \$23,013,500 | -36.0%   |
| AVERAGE DOM              | 49           | 64           | -23.4%   |

### Monthly Sales



### Monthly Total Sales Volume



# COMPASS



Compass makes no representations or warranties, express or implied, with respect to future market conditions or prices of residential product at the time the subject property or any competitive property is complete and ready for occupancy or with respect to any report, study, finding, recommendation or other information provided by Compass herein. Moreover, no warranty, express or implied, is made or should be assumed regarding the accuracy, adequacy, completeness, legality, reliability, merchantability or fitness for a particular purpose of any information, in part or whole, contained herein. All material is presented with the understanding that Compass shall not be deemed to provide legal, accounting or other professional services. This is