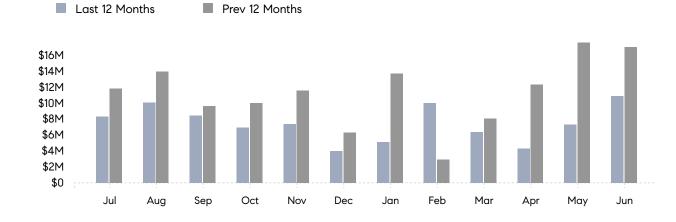

## **Property Statistics**

|                          | Jun 2023     | Jun 2022     | % Change |
|--------------------------|--------------|--------------|----------|
| # OF SINGLE-FAMILY SALES | 7            | 15           | -53.3%   |
| SINGLE-FAMILY AVG. PRICE | \$1,474,500  | \$1,137,100  | 29.7%    |
| # OF CONDO/CO-OP SALES   | 1            | 0            | 0.0%     |
| CONDO/CO-OP AVG. PRICE   | \$542,000    | -            | -        |
| SALES VOLUME             | \$10,863,498 | \$17,056,500 | -36.3%   |
| AVERAGE DOM              | 85           | 46           | 84.8%    |