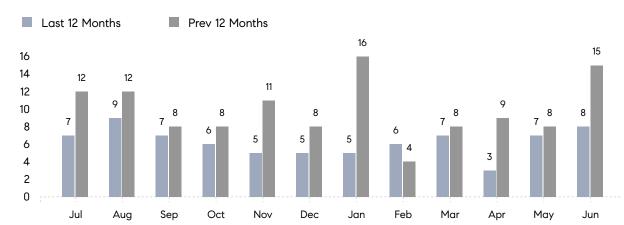

COMPASS

June 2023

# Southold Market Insights

# Southold

NORTH FORK, JUNE 2023

## **Property Statistics**

|                          | Jun 2023     | Jun 2022     | % Change |
|--------------------------|--------------|--------------|----------|
| # OF SINGLE-FAMILY SALES | 7            | 15           | -53.3%   |
| SINGLE-FAMILY AVG. PRICE | \$1,474,500  | \$1,137,100  | 29.7%    |
| # OF CONDO/CO-OP SALES   | 1            | 0            | 0.0%     |
| CONDO/CO-OP AVG. PRICE   | \$542,000    | -            | -        |
| SALES VOLUME             | \$10,863,498 | \$17,056,500 | -36.3%   |
| AVERAGE DOM              | 85           | 46           | 84.8%    |



### Monthly Sales





# Compass Long Island Monthly Market Insights

COMPASS

 $\sim$   $\sim$   $\sim$   $\sim$   $\sim$ / / / / / / / / / / / / //// | | | | | / ------

Compass makes no representations or warranties, express or implied, with respect to future market conditions or prices of residential product at the time the subject property or any competitive property is complete and ready for occupancy or with respect to any report, study, finding, recommendation or other information provided by Compass herein. Moreover, no warranty, express or implied, is made or should be assumed regarding the accuracy, adequacy, completeness, legality, reliability, merchantability or fitness for a particular purpose of any information, in part or whole, contained herein. All material is presented