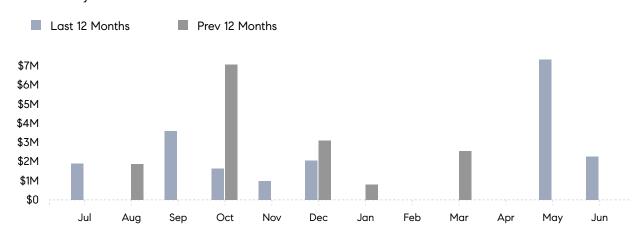

June 2023

# Roslyn Harbor Market Insights

# Roslyn Harbor

NASSAU, JUNE 2023

## **Property Statistics**

|                          | Jun 2023    | Jun 2022 | % Change |
|--------------------------|-------------|----------|----------|
| # OF SINGLE-FAMILY SALES | 1           | 0        | 0.0%     |
| SINGLE-FAMILY AVG. PRICE | \$2,250,000 | -        | -        |
| # OF CONDO/CO-OP SALES   | 0           | 0        | 0.0%     |
| CONDO/CO-OP AVG. PRICE   | -           | -        | -        |
| SALES VOLUME             | \$2,250,000 | -        | -        |
| AVERAGE DOM              | 18          | -        | -        |

### Monthly Sales



### Monthly Total Sales Volume



# COMPASS



Compass makes no representations or warranties, express or implied, with respect to future market conditions or prices of residential product at the time the subject property or any competitive property is complete and ready for occupancy or with respect to any report, study, finding, recommendation or other information provided by Compass herein. Moreover, no warranty, express or implied, is made or should be assumed regarding the accuracy, adequacy, completeness, legality, reliability, merchantability or fitness for a particular purpose of any information, in part or whole, contained herein. All material is presented with the understanding that Compass shall not be deemed to provide legal, accounting or other professional services. This is not intended to solicit the purch