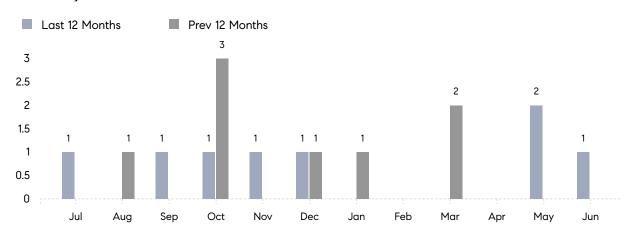

June 2023

# Roslyn Harbor Market Insights

# Roslyn Harbor

NASSAU, JUNE 2023

## **Property Statistics**

|                          | Jun 2023    | Jun 2022 | % Change |
|--------------------------|-------------|----------|----------|
| # OF SINGLE-FAMILY SALES | 1           | 0        | 0.0%     |
| SINGLE-FAMILY AVG. PRICE | \$2,250,000 | -        | -        |
| # OF CONDO/CO-OP SALES   | 0           | 0        | 0.0%     |
| CONDO/CO-OP AVG. PRICE   | -           | -        | -        |
| SALES VOLUME             | \$2,250,000 | -        | -        |
| AVERAGE DOM              | 18          | -        | -        |

### Monthly Sales



### Monthly Total Sales Volume



# COMPASS



Compass makes no representations or warranties, express or implied, with respect to future market conditions or prices of residential product at the time the subject property or any competitive property is complete and ready for occupancy or with respect to any report, study, finding, recommendation or other information provided by Compass herein. Moreover, no warranty, express or implied, is made or should be assumed regarding the accuracy, adequacy, completeness, legality, reliability, merchantability or fitness for a particular purpose of any information, in part or whole, contained herein. All material is presented with the understanding that Compass shall not be deemed to provide legal, accounting or other professional services. This is