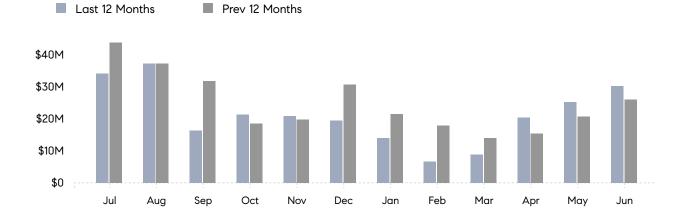

COMPASS

June 2023

# Port Washington Market Insights

# Port Washington

NASSAU, JUNE 2023

## **Property Statistics**

|                          | Jun 2023     | Jun 2022     | % Change |
|--------------------------|--------------|--------------|----------|
| # OF SINGLE-FAMILY SALES | 23           | 20           | 15.0%    |
| SINGLE-FAMILY AVG. PRICE | \$1,226,326  | \$1,178,801  | 4.0%     |
| # OF CONDO/CO-OP SALES   | 2            | 3            | -33.3%   |
| CONDO/CO-OP AVG. PRICE   | \$1,032,500  | \$828,333    | 24.6%    |
| SALES VOLUME             | \$30,270,499 | \$26,061,013 | 16.2%    |
| AVERAGE DOM              | 42           | 47           | -10.6%   |



### Monthly Sales





# Compass Long Island Monthly Market Insights

COMPASS

 $\sim$   $\sim$   $\sim$   $\sim$   $\sim$ / / / / / / / / / / / / //// | | | | | / ------

Compass makes no representations or warranties, express or implied, with respect to future market conditions or prices of residential product at the time the subject property or any competitive property is complete and ready for occupancy or with respect to any report, study, finding, recommendation or other information provided by Compass herein. Moreover, no warranty, express or implied, is made or should be assumed regarding the accuracy, adequacy, completeness, legality, reliability, merchantability or fitness for a particular purpose of any information, in part or whole, contained herein. All material is presented with the understanding