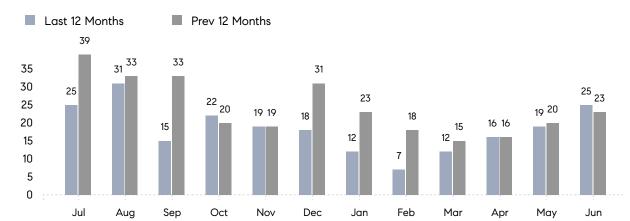

COMPASS

June 2023

# Port Washington Market Insights

# Port Washington

NASSAU, JUNE 2023

## **Property Statistics**

|                          | Jun 2023     | Jun 2022     | % Change |
|--------------------------|--------------|--------------|----------|
| # OF SINGLE-FAMILY SALES | 23           | 20           | 15.0%    |
| SINGLE-FAMILY AVG. PRICE | \$1,226,326  | \$1,178,801  | 4.0%     |
| # OF CONDO/CO-OP SALES   | 2            | 3            | -33.3%   |
| CONDO/CO-OP AVG. PRICE   | \$1,032,500  | \$828,333    | 24.6%    |
| SALES VOLUME             | \$30,270,499 | \$26,061,013 | 16.2%    |
| AVERAGE DOM              | 42           | 47           | -10.6%   |



### Monthly Sales





# Compass Long Island Monthly Market Insights

COMPASS

 $\sim$   $\sim$   $\sim$   $\sim$   $\sim$ / / / / / / / / / / / / //// | | | | | / ------

Compass makes no representations or warranties, express or implied, with respect to future market conditions or prices of residential product at the time the subject property or any competitive property is complete and ready for occupancy or with respect to any report, study, finding, recommendation or other information provided by Compass herein. Moreover, no warranty, express or implied, is made or should be assumed regarding the accuracy, adequacy, completeness, legality, reliability, merchantability or fitness for a particular purpose of any information, in part or whole, contained herein. All material is presented