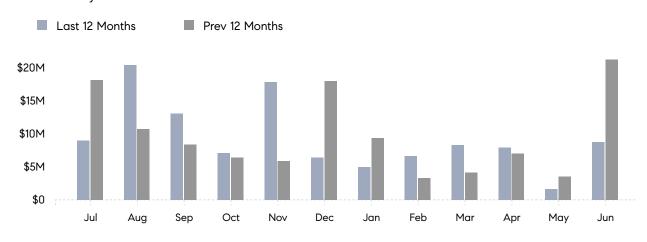

June 2023

# Old Westbury Market Insights

# Old Westbury

NASSAU, JUNE 2023

## **Property Statistics**

|                          | Jun 2023    | Jun 2022     | % Change |
|--------------------------|-------------|--------------|----------|
| # OF SINGLE-FAMILY SALES | 3           | 2            | 50.0%    |
| SINGLE-FAMILY AVG. PRICE | \$2,913,333 | \$10,615,000 | -72.6%   |
| # OF CONDO/CO-OP SALES   | 0           | 0            | 0.0%     |
| CONDO/CO-OP AVG. PRICE   | -           | -            | -        |
| SALES VOLUME             | \$8,740,000 | \$21,230,000 | -58.8%   |
| AVERAGE DOM              | 37          | 17           | 117.6%   |

### Monthly Sales



### Monthly Total Sales Volume



# COMPASS



Compass makes no representations or warranties, express or implied, with respect to future market conditions or prices of residential product at the time the subject property or any competitive property is complete and ready for occupancy or with respect to any report, study, finding, recommendation or other information provided by Compass herein. Moreover, no warranty, express or implied, is made or should be assumed regarding the accuracy, adequacy, completeness, legality, reliability, merchantability or fitness for a particular purpose of any information, in part or whole, contained herein. All material is presented with the understanding that Compass shall not be deemed to provide legal, accounting or other professional services. This is not intended to solicit the purch