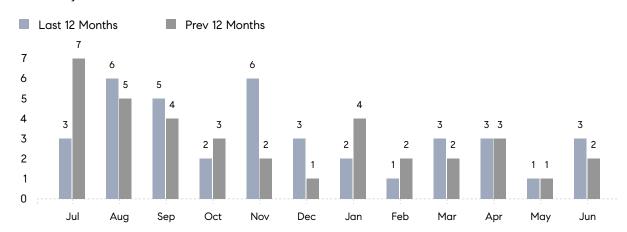

June 2023

# Old Westbury Market Insights

# Old Westbury

NASSAU, JUNE 2023

## **Property Statistics**

|                          | Jun 2023    | Jun 2022     | % Change |
|--------------------------|-------------|--------------|----------|
| # OF SINGLE-FAMILY SALES | 3           | 2            | 50.0%    |
| SINGLE-FAMILY AVG. PRICE | \$2,913,333 | \$10,615,000 | -72.6%   |
| # OF CONDO/CO-OP SALES   | 0           | 0            | 0.0%     |
| CONDO/CO-OP AVG. PRICE   | -           | -            | -        |
| SALES VOLUME             | \$8,740,000 | \$21,230,000 | -58.8%   |
| AVERAGE DOM              | 37          | 17           | 117.6%   |

### Monthly Sales



### Monthly Total Sales Volume



# COMPASS



Compass makes no representations or warranties, express or implied, with respect to future market conditions or prices of residential product at the time the subject property or any competitive property is complete and ready for occupancy or with respect to any report, study, finding, recommendation or other information provided by Compass herein. Moreover, no warranty, express or implied, is made or should be assumed regarding the accuracy, adequacy, completeness, legality, reliability, merchantability or fitness for a particular purpose of any information, in part or whole, contained herein. All material is presented with the understanding that Compass shall not be deemed to provide legal, accounting or other professional services. This is