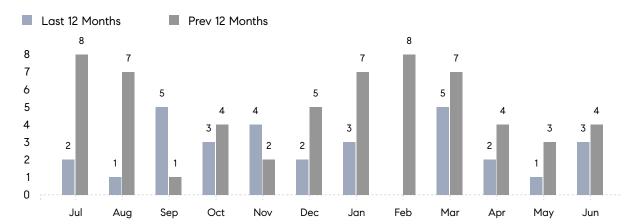

COMPASS

June 2023

# Muttontown Market Insights

# Muttontown

NASSAU, JUNE 2023

## **Property Statistics**

|                          | Jun 2023    | Jun 2022    | % Change |
|--------------------------|-------------|-------------|----------|
| # OF SINGLE-FAMILY SALES | 3           | 4           | -25.0%   |
| SINGLE-FAMILY AVG. PRICE | \$1,911,667 | \$2,064,500 | -7.4%    |
| # OF CONDO/CO-OP SALES   | 0           | 0           | 0.0%     |
| CONDO/CO-OP AVG. PRICE   | -           | -           | -        |
| SALES VOLUME             | \$5,735,000 | \$8,258,000 | -30.6%   |
| AVERAGE DOM              | 61          | 83          | -26.5%   |



### Monthly Sales





# Compass Long Island Monthly Market Insights

COMPASS

 $\sim$   $\sim$   $\sim$   $\sim$   $\sim$ / / / / / / / / / / / / //// | | | | | / ------

Compass makes no representations or warranties, express or implied, with respect to future market conditions or prices of residential product at the time the subject property or any competitive property is complete and ready for occupancy or with respect to any report, study, finding, recommendation or other information provided by Compass herein. Moreover, no warranty, express or implied, is made or should be assumed regarding the accuracy, adequacy, completeness, legality, reliability, merchantability or fitness for a particular purpose of any information, in part or whole, contained herein. All material is presented