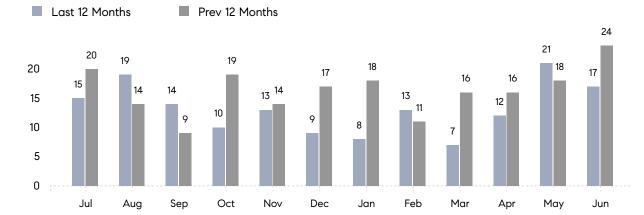

### **Property Statistics**

Monthly Sales

|                          | Jun 2023    | Jun 2022     | % Change |
|--------------------------|-------------|--------------|----------|
| # OF SINGLE-FAMILY SALES | 10          | 15           | -33.3%   |
| SINGLE-FAMILY AVG. PRICE | \$673,650   | \$664,600    | 1.4%     |
| # OF CONDO/CO-OP SALES   | 7           | 9            | -22.2%   |
| CONDO/CO-OP AVG. PRICE   | \$307,571   | \$274,722    | 12.0%    |
| SALES VOLUME             | \$8,889,500 | \$12,441,500 | -28.5%   |
| AVERAGE DOM              | 81          | 44           | 84.1%    |

## Monthly Total Sales Volume