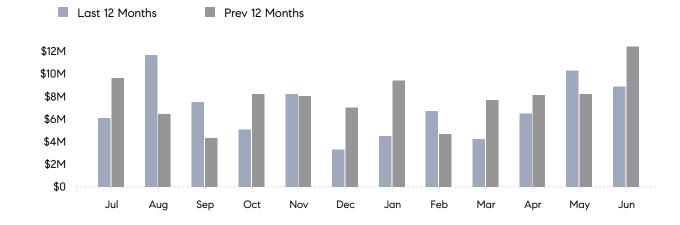

### **Property Statistics**

Monthly Sales

|                          | Jun 2023    | Jun 2022     | % Change |
|--------------------------|-------------|--------------|----------|
| # OF SINGLE-FAMILY SALES | 10          | 15           | -33.3%   |
| SINGLE-FAMILY AVG. PRICE | \$673,650   | \$664,600    | 1.4%     |
| # OF CONDO/CO-OP SALES   | 7           | 9            | -22.2%   |
| CONDO/CO-OP AVG. PRICE   | \$307,571   | \$274,722    | 12.0%    |
| SALES VOLUME             | \$8,889,500 | \$12,441,500 | -28.5%   |
| AVERAGE DOM              | 81          | 44           | 84.1%    |

## Monthly Total Sales Volume