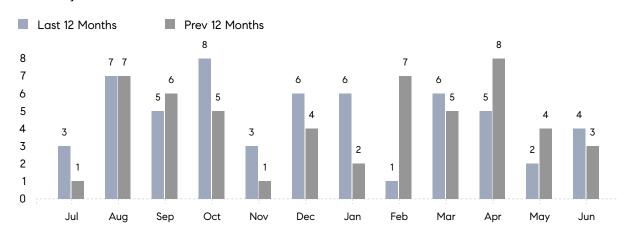

June 2023

# Locust Valley Market Insights

# Locust Valley

NASSAU, JUNE 2023

## **Property Statistics**

|                          | Jun 2023    | Jun 2022    | % Change |
|--------------------------|-------------|-------------|----------|
| # OF SINGLE-FAMILY SALES | 4           | 3           | 33.3%    |
| SINGLE-FAMILY AVG. PRICE | \$947,000   | \$1,850,000 | -48.8%   |
| # OF CONDO/CO-OP SALES   | 0           | 0           | 0.0%     |
| CONDO/CO-OP AVG. PRICE   | -           | -           | -        |
| SALES VOLUME             | \$3,788,000 | \$5,549,999 | -31.7%   |
| AVERAGE DOM              | 60          | 26          | 130.8%   |

### Monthly Sales



### Monthly Total Sales Volume



# COMPASS



Compass makes no representations or warranties, express or implied, with respect to future market conditions or prices of residential product at the time the subject property or any competitive property is complete and ready for occupancy or with respect to any report, study, finding, recommendation or other information provided by Compass herein. Moreover, no warranty, express or implied, is made or should be assumed regarding the accuracy, adequacy, completeness, legality, reliability, merchantability or fitness for a particular purpose of any information, in part or whole, contained herein. All material is presented with the understanding that Compass shall not be deemed to provide legal, accounting or other professional services. This is