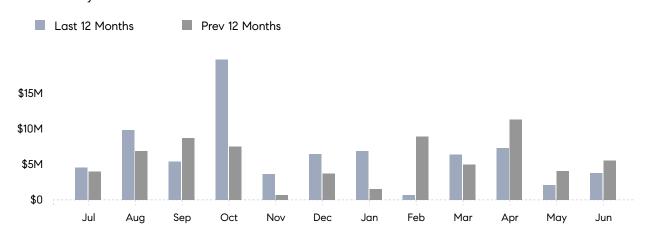

June 2023

# Locust Valley Market Insights

# Locust Valley

NASSAU, JUNE 2023

## **Property Statistics**

|                          | Jun 2023    | Jun 2022    | % Change |
|--------------------------|-------------|-------------|----------|
| # OF SINGLE-FAMILY SALES | 4           | 3           | 33.3%    |
| SINGLE-FAMILY AVG. PRICE | \$947,000   | \$1,850,000 | -48.8%   |
| # OF CONDO/CO-OP SALES   | 0           | 0           | 0.0%     |
| CONDO/CO-OP AVG. PRICE   | -           | -           | -        |
| SALES VOLUME             | \$3,788,000 | \$5,549,999 | -31.7%   |
| AVERAGE DOM              | 60          | 26          | 130.8%   |

### Monthly Sales



### Monthly Total Sales Volume



# COMPASS



Compass makes no representations or warranties, express or implied, with respect to future market conditions or prices of residential product at the time the subject property or any competitive property is complete and ready for occupancy or with respect to any report, study, finding, recommendation or other information provided by Compass herein. Moreover, no warranty, express or implied, is made or should be assumed regarding the accuracy, adequacy, completeness, legality, reliability, merchantability or fitness for a particular purpose of any information, in part or whole, contained herein. All material is presented with the understanding that Compass shall not be deemed to provide legal, accounting or other professional services. This is not intended to solicit the purch