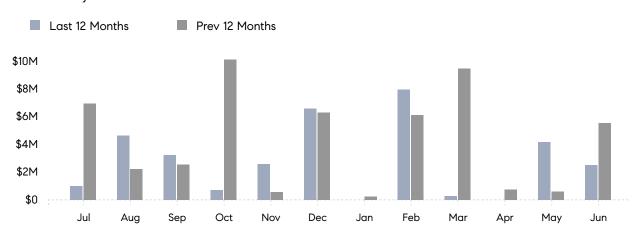

June 2023

# Lawrence Market Insights

## Lawrence

NASSAU, JUNE 2023

### **Property Statistics**

|                          | Jun 2023    | Jun 2022    | % Change |
|--------------------------|-------------|-------------|----------|
| # OF SINGLE-FAMILY SALES | 2           | 4           | -50.0%   |
| SINGLE-FAMILY AVG. PRICE | \$810,000   | \$1,277,250 | -36.6%   |
| # OF CONDO/CO-OP SALES   | 2           | 2           | 0.0%     |
| CONDO/CO-OP AVG. PRICE   | \$445,000   | \$205,000   | 117.1%   |
| SALES VOLUME             | \$2,510,000 | \$5,519,000 | -54.5%   |
| AVERAGE DOM              | 36          | 70          | -48.6%   |

#### Monthly Sales



#### Monthly Total Sales Volume



# COMPASS



Compass makes no representations or warranties, express or implied, with respect to future market conditions or prices of residential product at the time the subject property or any competitive property is complete and ready for occupancy or with respect to any report, study, finding, recommendation or other information provided by Compass herein. Moreover, no warranty, express or implied, is made or should be assumed regarding the accuracy, adequacy, completeness, legality, reliability, merchantability or fitness for a particular purpose of any information, in part or whole, contained herein. All material is presented with the understanding that Compass shall not be deemed to provide legal, accounting or other professional services. This is not intended to solicit the purch