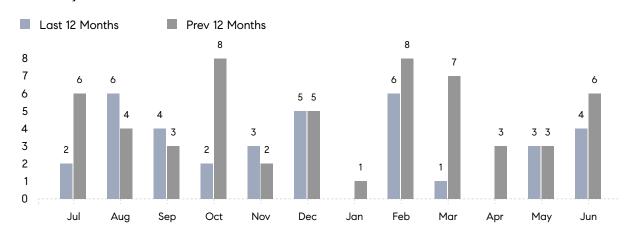

June 2023

# Lawrence Market Insights

## Lawrence

NASSAU, JUNE 2023

### **Property Statistics**

|                          | Jun 2023    | Jun 2022    | % Change |
|--------------------------|-------------|-------------|----------|
| # OF SINGLE-FAMILY SALES | 2           | 4           | -50.0%   |
| SINGLE-FAMILY AVG. PRICE | \$810,000   | \$1,277,250 | -36.6%   |
| # OF CONDO/CO-OP SALES   | 2           | 2           | 0.0%     |
| CONDO/CO-OP AVG. PRICE   | \$445,000   | \$205,000   | 117.1%   |
| SALES VOLUME             | \$2,510,000 | \$5,519,000 | -54.5%   |
| AVERAGE DOM              | 36          | 70          | -48.6%   |

#### Monthly Sales



#### Monthly Total Sales Volume



# COMPASS



Compass makes no representations or warranties, express or implied, with respect to future market conditions or prices of residential product at the time the subject property or any competitive property is complete and ready for occupancy or with respect to any report, study, finding, recommendation or other information provided by Compass herein. Moreover, no warranty, express or implied, is made or should be assumed regarding the accuracy, adequacy, completeness, legality, reliability, merchantability or fitness for a particular purpose of any information, in part or whole, contained herein. All material is presented with the understanding that Compass shall not be deemed to provide legal, accounting or other professional services. This i