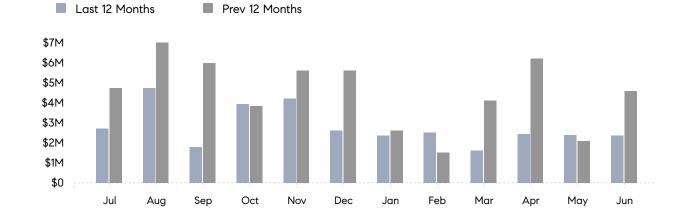

COMPASS

June 2023

# Island Park Market Insights

# Island Park

NASSAU, JUNE 2023

## **Property Statistics**

|                          | Jun 2023    | Jun 2022    | % Change |
|--------------------------|-------------|-------------|----------|
| # OF SINGLE-FAMILY SALES | 3           | 6           | -50.0%   |
| SINGLE-FAMILY AVG. PRICE | \$577,000   | \$616,667   | -6.4%    |
| # OF CONDO/CO-OP SALES   | 1           | 1           | 0.0%     |
| CONDO/CO-OP AVG. PRICE   | \$640,000   | \$895,000   | -28.5%   |
| SALES VOLUME             | \$2,371,000 | \$4,595,000 | -48.4%   |
| AVERAGE DOM              | 66          | 88          | -25.0%   |



### Monthly Sales





# Compass Long Island Monthly Market Insights

COMPASS

 $\sim$   $\sim$   $\sim$   $\sim$   $\sim$ / / / / / / / / / / / / //// | | | | | / ------

Compass makes no representations or warranties, express or implied, with respect to future market conditions or prices of residential product at the time the subject property or any competitive property is complete and ready for occupancy or with respect to any report, study, finding, recommendation or other information provided by Compass herein. Moreover, no warranty, express or implied, is made or should be assumed regarding the accuracy, adequacy, completeness, legality, reliability, merchantability or fitness for a particular purpose of any information, in part or whole, contained herein. All material is presented with the understanding