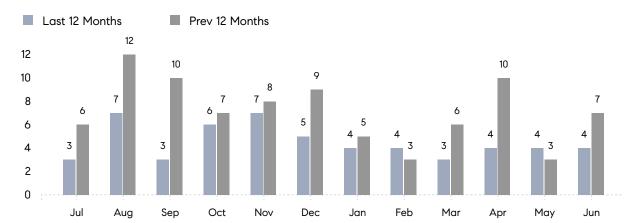

COMPASS

June 2023

# Island Park Market Insights

# Island Park

NASSAU, JUNE 2023

## **Property Statistics**

|                          | Jun 2023    | Jun 2022    | % Change |
|--------------------------|-------------|-------------|----------|
| # OF SINGLE-FAMILY SALES | 3           | 6           | -50.0%   |
| SINGLE-FAMILY AVG. PRICE | \$577,000   | \$616,667   | -6.4%    |
| # OF CONDO/CO-OP SALES   | 1           | 1           | 0.0%     |
| CONDO/CO-OP AVG. PRICE   | \$640,000   | \$895,000   | -28.5%   |
| SALES VOLUME             | \$2,371,000 | \$4,595,000 | -48.4%   |
| AVERAGE DOM              | 66          | 88          | -25.0%   |



### Monthly Sales





# Compass Long Island Monthly Market Insights

COMPASS

 $\sim$   $\sim$   $\sim$   $\sim$   $\sim$ / / / / / / / / / / / / //// | | | | | / ------

Compass makes no representations or warranties, express or implied, with respect to future market conditions or prices of residential product at the time the subject property or any competitive property is complete and ready for occupancy or with respect to any report, study, finding, recommendation or other information provided by Compass herein. Moreover, no warranty, express or implied, is made or should be assumed regarding the accuracy, adequacy, completeness, legality, reliability, merchantability or fitness for a particular purpose of any information, in part or whole, contained herein. All material is presented