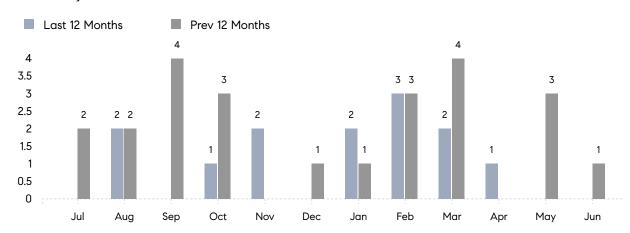

June 2023

# Hewlett Harbor Market Insights

# Hewlett Harbor

NASSAU, JUNE 2023

## **Property Statistics**

|                          | Jun 2023 | Jun 2022    | % Change |
|--------------------------|----------|-------------|----------|
| # OF SINGLE-FAMILY SALES | 0        | 1           | 0.0%     |
| SINGLE-FAMILY AVG. PRICE | -        | \$1,698,000 | -        |
| # OF CONDO/CO-OP SALES   | 0        | 0           | 0.0%     |
| CONDO/CO-OP AVG. PRICE   | -        | -           | -        |
| SALES VOLUME             | -        | \$1,698,000 | -        |
| AVERAGE DOM              | -        | 25          | -        |

### Monthly Sales



### Monthly Total Sales Volume



# COMPASS



Compass makes no representations or warranties, express or implied, with respect to future market conditions or prices of residential product at the time the subject property or any competitive property is complete and ready for occupancy or with respect to any report, study, finding, recommendation or other information provided by Compass herein. Moreover, no warranty, express or implied, is made or should be assumed regarding the accuracy, adequacy, completeness, legality, reliability, merchantability or fitness for a particular purpose of any information, in part or whole, contained herein. All material is presented with the understanding that Compass shall not be deemed to provide legal, accounting or other professional services. This is