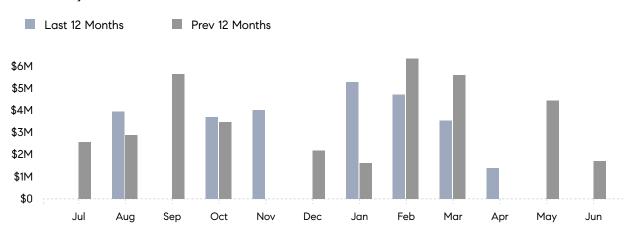

June 2023

# Hewlett Harbor Market Insights

# Hewlett Harbor

NASSAU, JUNE 2023

## **Property Statistics**

|                          | Jun 2023 | Jun 2022    | % Change |
|--------------------------|----------|-------------|----------|
| # OF SINGLE-FAMILY SALES | 0        | 1           | 0.0%     |
| SINGLE-FAMILY AVG. PRICE | -        | \$1,698,000 | -        |
| # OF CONDO/CO-OP SALES   | 0        | 0           | 0.0%     |
| CONDO/CO-OP AVG. PRICE   | -        | -           | -        |
| SALES VOLUME             | -        | \$1,698,000 | -        |
| AVERAGE DOM              | -        | 25          | -        |

### Monthly Sales



### Monthly Total Sales Volume



# COMPASS



Compass makes no representations or warranties, express or implied, with respect to future market conditions or prices of residential product at the time the subject property or any competitive property is complete and ready for occupancy or with respect to any report, study, finding, recommendation or other information provided by Compass herein. Moreover, no warranty, express or implied, is made or should be assumed regarding the accuracy, adequacy, completeness, legality, reliability, merchantability or fitness for a particular purpose of any information, in part or whole, contained herein. All material is presented with the understanding that Compass shall not be deemed to provide legal, accounting or other professional services. This is not intended to solicit the purch