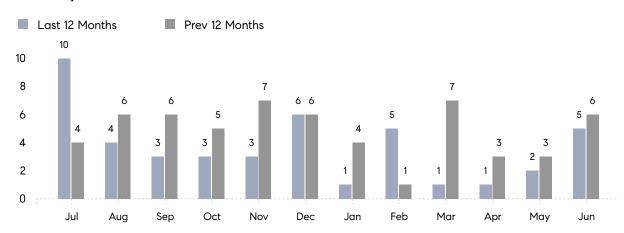

June 2023

## East Moriches Market Insights

# Compass Long Island Monthly Market Insights

### **East Moriches**

SUFFOLK, JUNE 2023

### **Property Statistics**

|                          | Jun 2023    | Jun 2022    | % Change |
|--------------------------|-------------|-------------|----------|
| # OF SINGLE-FAMILY SALES | 5           | 6           | -16.7%   |
| SINGLE-FAMILY AVG. PRICE | \$713,927   | \$509,000   | 40.3%    |
| # OF CONDO/CO-OP SALES   | 0           | 0           | 0.0%     |
| CONDO/CO-OP AVG. PRICE   | -           | -           | -        |
| SALES VOLUME             | \$3,569,637 | \$3,054,000 | 16.9%    |
| AVERAGE DOM              | 68          | 21          | 223.8%   |

### Monthly Sales



### Monthly Total Sales Volume



## COMPASS



Compass makes no representations or warranties, express or implied, with respect to future market conditions or prices of residential product at the time the subject property or any competitive property is complete and ready for occupancy or with respect to any report, study, finding, recommendation or other information provided by Compass herein. Moreover, no warranty, express or implied, is made or should be assumed regarding the accuracy, adequacy, completeness, legality, reliability, merchantability or fitness for a particular purpose of any information, in part or whole, contained herein. All material is presented with the understanding that Compass shall not be deemed to provide legal, accounting or other professional services. This i