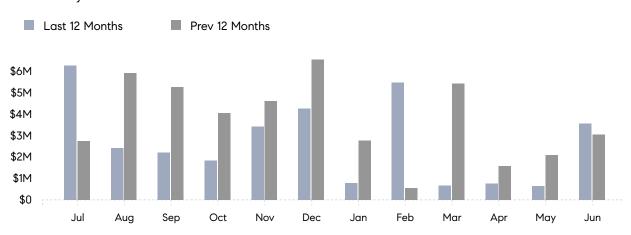

June 2023

## East Moriches Market Insights

# Compass Long Island Monthly Market Insights

### **East Moriches**

SUFFOLK, JUNE 2023

### **Property Statistics**

|                          | Jun 2023    | Jun 2022    | % Change |
|--------------------------|-------------|-------------|----------|
| # OF SINGLE-FAMILY SALES | 5           | 6           | -16.7%   |
| SINGLE-FAMILY AVG. PRICE | \$713,927   | \$509,000   | 40.3%    |
| # OF CONDO/CO-OP SALES   | 0           | 0           | 0.0%     |
| CONDO/CO-OP AVG. PRICE   | -           | -           | -        |
| SALES VOLUME             | \$3,569,637 | \$3,054,000 | 16.9%    |
| AVERAGE DOM              | 68          | 21          | 223.8%   |

### Monthly Sales



### Monthly Total Sales Volume



## COMPASS



Compass makes no representations or warranties, express or implied, with respect to future market conditions or prices of residential product at the time the subject property or any competitive property is complete and ready for occupancy or with respect to any report, study, finding, recommendation or other information provided by Compass herein. Moreover, no warranty, express or implied, is made or should be assumed regarding the accuracy, adequacy, completeness, legality, reliability, merchantability or fitness for a particular purpose of any information, in part or whole, contained herein. All material is presented with the understanding that Compass shall not be deemed to provide legal, accounting or other professional services. This is not intended to solicit the purc