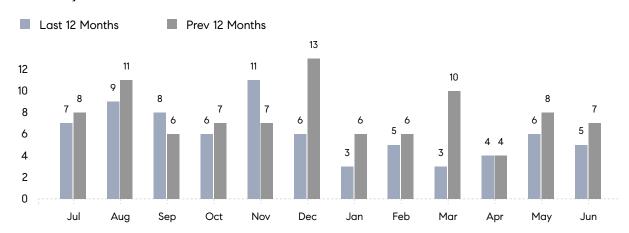

June 2023

## Center Moriches Market Insights

# Compass Long Island Monthly Market Insights

### Center Moriches

SUFFOLK, JUNE 2023

### **Property Statistics**

|                          | Jun 2023    | Jun 2022    | % Change |
|--------------------------|-------------|-------------|----------|
| # OF SINGLE-FAMILY SALES | 5           | 7           | -28.6%   |
| SINGLE-FAMILY AVG. PRICE | \$526,800   | \$503,143   | 4.7%     |
| # OF CONDO/CO-OP SALES   | 0           | 0           | 0.0%     |
| CONDO/CO-OP AVG. PRICE   | -           | -           | -        |
| SALES VOLUME             | \$2,634,000 | \$3,522,000 | -25.2%   |
| AVERAGE DOM              | 78          | 52          | 50.0%    |

### Monthly Sales



### Monthly Total Sales Volume



## COMPASS



Compass makes no representations or warranties, express or implied, with respect to future market conditions or prices of residential product at the time the subject property or any competitive property is complete and ready for occupancy or with respect to any report, study, finding, recommendation or other information provided by Compass herein. Moreover, no warranty, express or implied, is made or should be assumed regarding the accuracy, adequacy, completeness, legality, reliability, merchantability or fitness for a particular purpose of any information, in part or whole, contained herein. All material is presented with the understanding that Compass shall not be deemed to provide legal, accounting or other professional services. This i