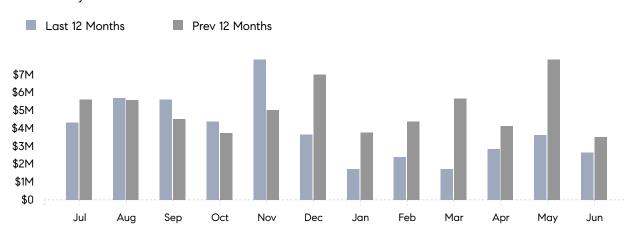

June 2023

## Center Moriches Market Insights

# Compass Long Island Monthly Market Insights

### Center Moriches

SUFFOLK, JUNE 2023

### **Property Statistics**

|                          | Jun 2023    | Jun 2022    | % Change |
|--------------------------|-------------|-------------|----------|
| # OF SINGLE-FAMILY SALES | 5           | 7           | -28.6%   |
| SINGLE-FAMILY AVG. PRICE | \$526,800   | \$503,143   | 4.7%     |
| # OF CONDO/CO-OP SALES   | 0           | 0           | 0.0%     |
| CONDO/CO-OP AVG. PRICE   | -           | -           | -        |
| SALES VOLUME             | \$2,634,000 | \$3,522,000 | -25.2%   |
| AVERAGE DOM              | 78          | 52          | 50.0%    |

### Monthly Sales



### Monthly Total Sales Volume



## COMPASS



Compass makes no representations or warranties, express or implied, with respect to future market conditions or prices of residential product at the time the subject property or any competitive property is complete and ready for occupancy or with respect to any report, study, finding, recommendation or other information provided by Compass herein. Moreover, no warranty, express or implied, is made or should be assumed regarding the accuracy, adequacy, completeness, legality, reliability, merchantability or fitness for a particular purpose of any information, in part or whole, contained herein. All material is presented with the understanding that Compass shall not be deemed to provide legal, accounting or other professional services. This is not intended to solicit the purc