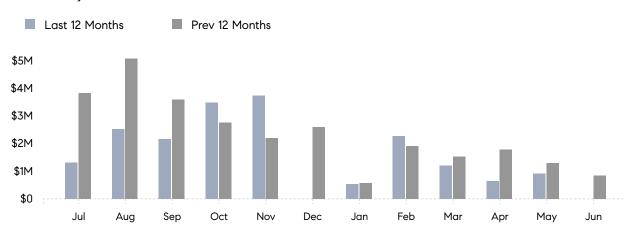

June 2023

# Carle Place Market Insights

## Carle Place

NASSAU, JUNE 2023

### **Property Statistics**

|                          | Jun 2023 | Jun 2022  | % Change |
|--------------------------|----------|-----------|----------|
| # OF SINGLE-FAMILY SALES | 0        | 1         | 0.0%     |
| SINGLE-FAMILY AVG. PRICE | -        | \$850,000 | -        |
| # OF CONDO/CO-OP SALES   | 0        | 0         | 0.0%     |
| CONDO/CO-OP AVG. PRICE   | -        | -         | -        |
| SALES VOLUME             | -        | \$850,000 | -        |
| AVERAGE DOM              | -        | 4         | -        |

### Monthly Sales



### Monthly Total Sales Volume



# COMPASS



Compass makes no representations or warranties, express or implied, with respect to future market conditions or prices of residential product at the time the subject property or any competitive property is complete and ready for occupancy or with respect to any report, study, finding, recommendation or other information provided by Compass herein. Moreover, no warranty, express or implied, is made or should be assumed regarding the accuracy, adequacy, completeness, legality, reliability, merchantability or fitness for a particular purpose of any information, in part or whole, contained herein. All material is presented with the understanding that Compass shall not be deemed to provide legal, accounting or other professional services. This is not intended to solicit the purch