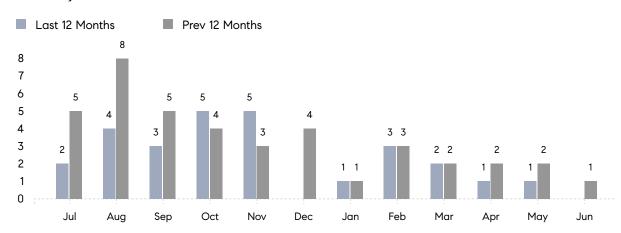

June 2023

# Carle Place Market Insights

## Carle Place

NASSAU, JUNE 2023

### **Property Statistics**

|                          | Jun 2023 | Jun 2022  | % Change |
|--------------------------|----------|-----------|----------|
| # OF SINGLE-FAMILY SALES | 0        | 1         | 0.0%     |
| SINGLE-FAMILY AVG. PRICE | -        | \$850,000 | -        |
| # OF CONDO/CO-OP SALES   | 0        | 0         | 0.0%     |
| CONDO/CO-OP AVG. PRICE   | -        | -         | -        |
| SALES VOLUME             | -        | \$850,000 | -        |
| AVERAGE DOM              | -        | 4         | -        |

### Monthly Sales



### Monthly Total Sales Volume



# COMPASS



Compass makes no representations or warranties, express or implied, with respect to future market conditions or prices of residential product at the time the subject property or any competitive property is complete and ready for occupancy or with respect to any report, study, finding, recommendation or other information provided by Compass herein. Moreover, no warranty, express or implied, is made or should be assumed regarding the accuracy, adequacy, completeness, legality, reliability, merchantability or fitness for a particular purpose of any information, in part or whole, contained herein. All material is presented with the understanding that Compass shall not be deemed to provide legal, accounting or other professional services. This is