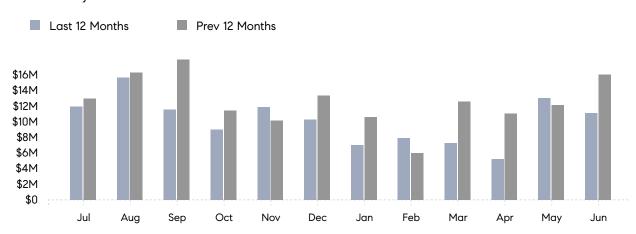

June 2023

# Bethpage Market Insights

# Bethpage

NASSAU, JUNE 2023

## **Property Statistics**

|                          | Jun 2023     | Jun 2022     | % Change |
|--------------------------|--------------|--------------|----------|
| # OF SINGLE-FAMILY SALES | 15           | 23           | -34.8%   |
| SINGLE-FAMILY AVG. PRICE | \$687,073    | \$686,065    | 0.1%     |
| # OF CONDO/CO-OP SALES   | 2            | 1            | 100.0%   |
| CONDO/CO-OP AVG. PRICE   | \$400,000    | \$255,000    | 56.9%    |
| SALES VOLUME             | \$11,106,101 | \$16,034,500 | -30.7%   |
| AVERAGE DOM              | 23           | 34           | -32.4%   |

### Monthly Sales



### Monthly Total Sales Volume



# COMPASS



Compass makes no representations or warranties, express or implied, with respect to future market conditions or prices of residential product at the time the subject property or any competitive property is complete and ready for occupancy or with respect to any report, study, finding, recommendation or other information provided by Compass herein. Moreover, no warranty, express or implied, is made or should be assumed regarding the accuracy, adequacy, completeness, legality, reliability, merchantability or fitness for a particular purpose of any information, in part or whole, contained herein. All material is presented with the understanding that Compass shall not be deemed to provide legal, accounting or other professional services. This is not intended to solicit the purch