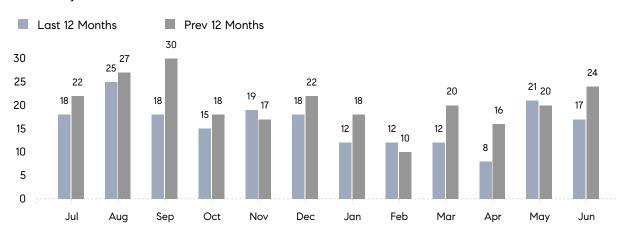

June 2023

# Bethpage Market Insights

# Bethpage

NASSAU, JUNE 2023

## **Property Statistics**

|                          | Jun 2023     | Jun 2022     | % Change |
|--------------------------|--------------|--------------|----------|
| # OF SINGLE-FAMILY SALES | 15           | 23           | -34.8%   |
| SINGLE-FAMILY AVG. PRICE | \$687,073    | \$686,065    | 0.1%     |
| # OF CONDO/CO-OP SALES   | 2            | 1            | 100.0%   |
| CONDO/CO-OP AVG. PRICE   | \$400,000    | \$255,000    | 56.9%    |
| SALES VOLUME             | \$11,106,101 | \$16,034,500 | -30.7%   |
| AVERAGE DOM              | 23           | 34           | -32.4%   |

### Monthly Sales



### Monthly Total Sales Volume



# COMPASS



Compass makes no representations or warranties, express or implied, with respect to future market conditions or prices of residential product at the time the subject property or any competitive property is complete and ready for occupancy or with respect to any report, study, finding, recommendation or other information provided by Compass herein. Moreover, no warranty, express or implied, is made or should be assumed regarding the accuracy, adequacy, completeness, legality, reliability, merchantability or fitness for a particular purpose of any information, in part or whole, contained herein. All material is presented with the understanding that Compass shall not be deemed to provide legal, accounting or other professional services. This is