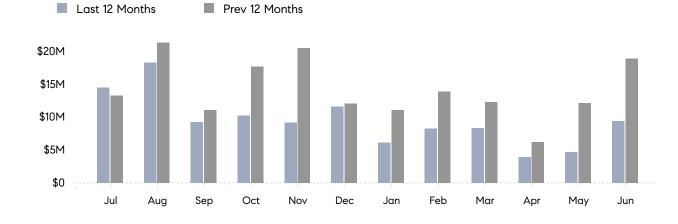

## **Property Statistics**

|                          | Jun 2023    | Jun 2022     | % Change |
|--------------------------|-------------|--------------|----------|
| # OF SINGLE-FAMILY SALES | 11          | 24           | -54.2%   |
| SINGLE-FAMILY AVG. PRICE | \$850,641   | \$787,458    | 8.0%     |
| # OF CONDO/CO-OP SALES   | 0           | 0            | 0.0%     |
| CONDO/CO-OP AVG. PRICE   | -           | -            | -        |
| SALES VOLUME             | \$9,357,050 | \$18,899,000 | -50.5%   |
| AVERAGE DOM              | 96          | 32           | 200.0%   |

### Monthly Sales