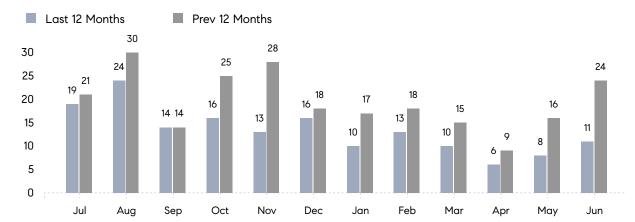

## **Property Statistics**

|                          | Jun 2023    | Jun 2022     | % Change |
|--------------------------|-------------|--------------|----------|
| # OF SINGLE-FAMILY SALES | 11          | 24           | -54.2%   |
| SINGLE-FAMILY AVG. PRICE | \$850,641   | \$787,458    | 8.0%     |
| # OF CONDO/CO-OP SALES   | 0           | 0            | 0.0%     |
| CONDO/CO-OP AVG. PRICE   | -           | -            | -        |
| SALES VOLUME             | \$9,357,050 | \$18,899,000 | -50.5%   |
| AVERAGE DOM              | 96          | 32           | 200.0%   |

### Monthly Sales